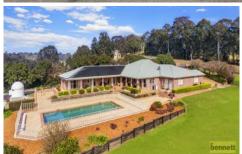

## 329 Bells Road Grose Vale NSW

Exemplifying the elegance and sophistication of the exclusive suburb of Grose Vale, this contemporary residence enables you to enjoy an urban lifestyle within a peaceful and private rural retreat. Classic styling and luxury inclusions feature throughout, to the level of quality you would expect within a home of this calibre.

With ducted r/c air conditioning, extra-wide hallways and spacious tiled living spaces, this home will allow you to cater for every casual and formal entertaining occasion. The timber kitchen features gas cooking and has been updated to include stainless-steel Smeg and Miele appliances, granite benchtops, and provides loads of cupboard space (including a corner pantry). The living room is warmed by a Freedom-bay slow combustion fireplace, set within a stunning brick feature wall. There is also a fabulous Media Room linked to the main living