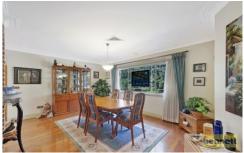

With ducted r/c air conditioning, extra-wide hallways and spacious tiled living spaces, this home will allow you to cater for every casual and formal entertaining occasion. The timber kitchen features gas cooking and has been updated to include stainless-steel Smeg and Miele appliances, granite benchtops, and provides loads of cupboard space (including a corner pantry). The living room is warmed by a Freedom-bay slow combustion fireplace, set within a stunning brick feature wall. There is also a fabulous Media Room linked to the main living