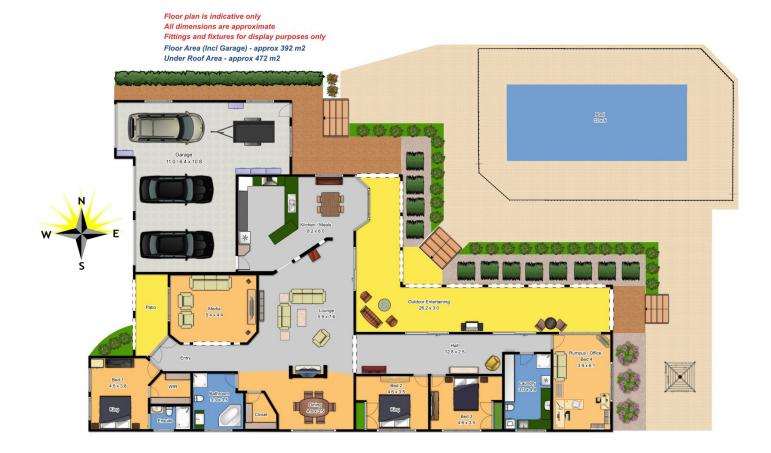

## 329 Bells Road Grose Vale NSW

Exemplifying the elegance and sophistication of the exclusive suburb of Grose Vale, this contemporary residence enables you to enjoy an urban lifestyle within a peaceful and private rural retreat. Classic styling and luxury inclusions feature throughout, to the level of quality you would expect within a home of this calibre.

With ducted r/c air conditioning, extra-wide hallways and spacious tiled living spaces, this home will allow you to cater for every casual and formal entertaining occasion. The timber kitchen features gas cooking and has been updated to include stainless-steel Smeg and Miele appliances, granite benchtops, and provides loads of cupboard space (including a corner pantry). The living room is warmed by a Freedom-bay slow combustion fireplace, set within a stunning brick feature wall. There is also a fabulous Media Room linked to the main living

4 🚐 3 🚔 4 🗬

Land Size: 8689 sqm

View : https://www.bennettproperty.com.au/sale/ns

w/hawkesbury/grose-vale/residential/house/

6213662

Michael Bennett 02 4578 1234