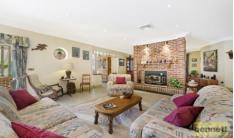

With ducted r/c air conditioning, extra-wide hallways and spacious tiled living spaces, this home will allow you to cater for every casual and formal entertaining occasion. The timber kitchen features gas cooking and has been updated to include stainless-steel Smeg and Miele appliances, granite benchtops, and provides loads of cupboard space (including a corner pantry). The living room is warmed by a Freedom-bay slow combustion fireplace, set within a stunning brick feature wall. There is also a fabulous Media Room linked to the main living