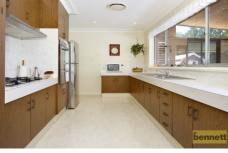

## 5 Katrina Close Richmond NSW

Very comfortable, single level family home with ducted airconditioning and slow-combustion fireplace. Spacious living and dining area, separate family/TV sun room. 3 good-sized bedrooms. Galley style kitchen with stainless steel appliances and gas cooking. Quality new carpets throughout. Established, low-maintenance yard with gated carport, sealed driveway. Storage studio area. Easy walk to schools, town conveniences. Available now for long term lease.