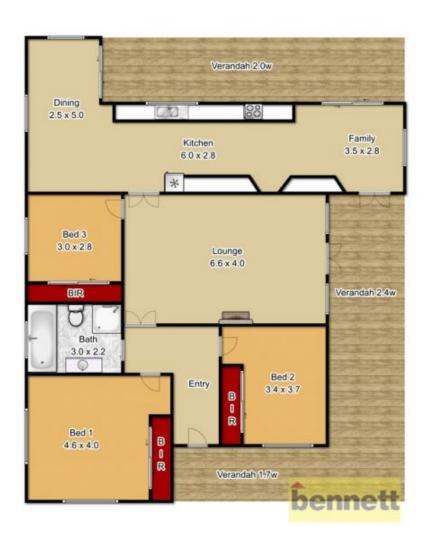

This is a beautifully maintained 3 bedroom brick home, set on approx. 5 fully-fenced rural acres in a quiet Londonderry road, yet still just a stone's throw from local shops, schools, and conveniences.

Practical, easy-care timber flooring extends throughout the kitchen & living areas, accentuated by soft downlights. The stunning galley-style kitchen has stone benchtops and quality stainless steel appliances, as well as a double oven.

The kitchen flows into a formal dining room at one end, and a fantastic, light-filled family room at the other, with windows on three sides overlooking the wide verandahs

4 🗀 2 🔓 2 🖨

Land Size: 2.023 ha