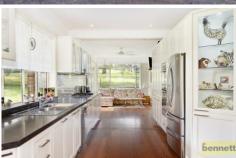

Practical, easy-care timber flooring extends throughout the kitchen & living areas, accentuated by soft downlights. The stunning galley-style kitchen has stone benchtops and quality stainless steel appliances, as well as a double oven.