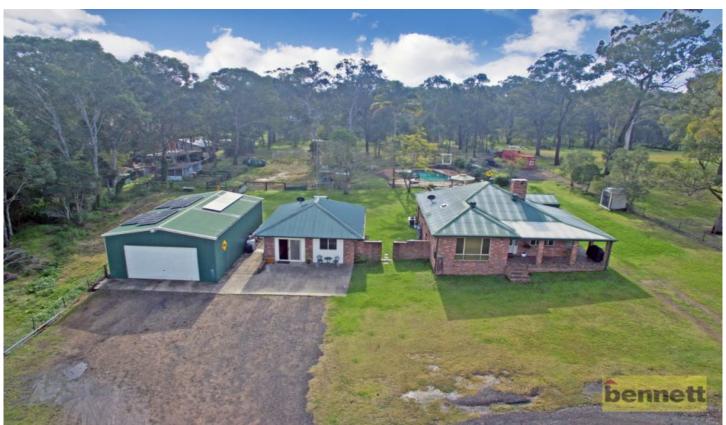

## 39 - 43 Mills Road Londonderry NSW

Needing that extra space for the extended family? This property will give you that and so much more, and is situated within one of Sydney's prime property investment corridors!

This is a beautifully maintained 3 bedroom brick home, set on approx. 5 fully-fenced rural acres in a quiet Londonderry road, yet still just a stone's throw from local shops, schools, and conveniences.

The kitchen flows into a formal dining room at one end, and a fantastic, light-filled family room at the other, with windows on three sides overlooking the wide verandahs

4 🗀 2 🔓 2 🖨

Land Size: 2.023 ha