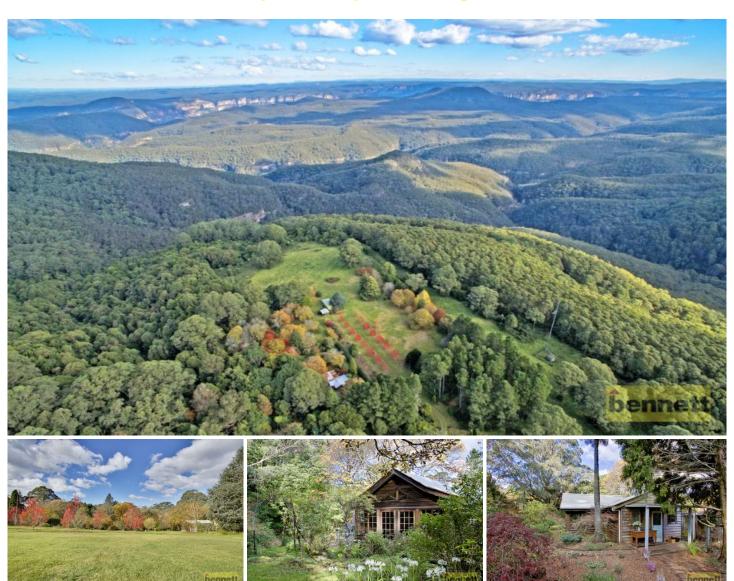

## 13 Rainbow Ravine Road Mount Tomah NSW

Entrenched on the peak of Mt Tomah, this secluded, whisper quiet property offers the very best of the four seasons. Experience the magnificent changes to the expansive gardens all year round with white tipped tree tops in winter, to the blossoming smells and sounds of Spring and the rainbow of reds, oranges and yellows in Autumn. Situated in a picturesque setting, the property has a bushland backdrop with views over an escarpment to Katoomba and Wentworth Falls.

With over 11 hectares of grounds, almost half of which are cleared, you will find a quaint timber cottage nestled amongst the gardens which offers much more than meets the eye. Tastefully renovated and oozing character throughout, the cottage combines a mixture of new and old with reconstituted and recycled rare timbers and features throughout. Accommodation comprises two double