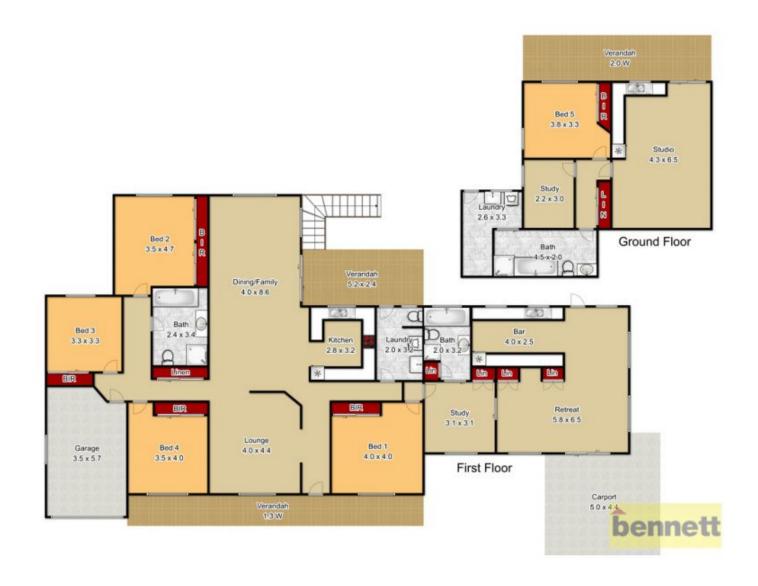

## 137 & 137A Grose Vale Road North Richmond NSW

Set on a massive 4047 sqm block (1 acre) in rural North Richmond near the Hawkesbury River, these separate dwellings present exciting possibilities for the extended families with eight bedrooms, five bathrooms and four car spaces.

It could also suit a clever investor looking for a multiple income producing property.

The first residence presents open, light filled common spaces with tiles floors and is in immaculate order. An updated timber kitchen features stainless steel appliances and double sink. There is a formal lounge and family room with air conditioning. 3 bedrooms with built in robes upstairs plus another bedroom/bathroom and rumpus room downstairs. There is also a self- contained studio for a teenage retreat, extra accommodation or a home office. In great condition throughout, the second residence features 3 bedrooms, good size living areas and a sunny front