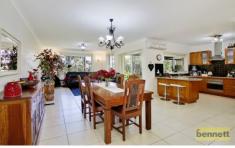

It could also suit a clever investor looking for a multiple income producing property.

The first residence presents open, light filled common spaces with tiles floors and is in immaculate order. An updated timber kitchen features stainless steel appliances and double sink. There is a formal lounge and family room with air conditioning. 3 bedrooms with built in robes upstairs plus another bedroom/bathroom and rumpus room downstairs. There is also a self- contained studio for a teenage retreat, extra accommodation or a home office. In great condition throughout, the second residence features 3 bedrooms, good size living areas and a sunny front