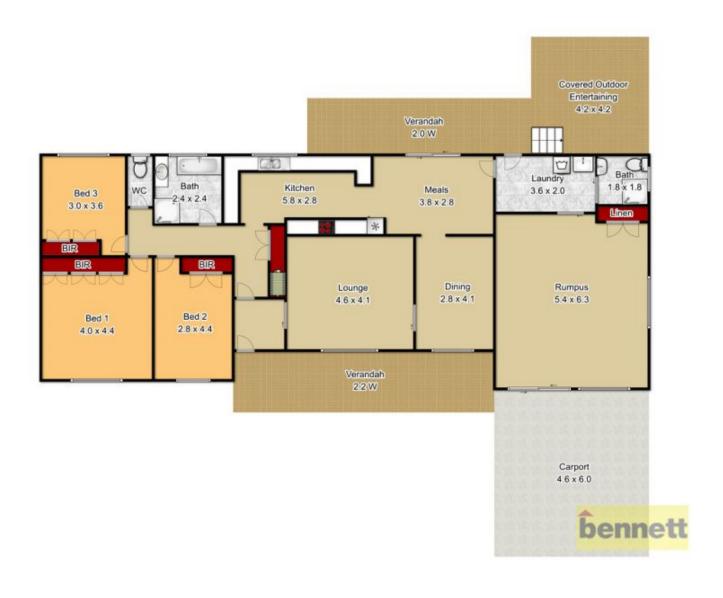

It could also suit a clever investor looking for a multiple income producing property.

The first residence presents open, light filled common spaces with tiles floors and is in immaculate order. An updated timber kitchen features stainless steel appliances and double sink. There is a formal lounge and family room with air conditioning. 3 bedrooms with built in robes upstairs plus another bedroom/bathroom and rumpus room downstairs. There is also a self- contained studio for a teenage retreat, extra accommodation or a home office. In great condition throughout, the second residence features 3 bedrooms, good size living areas and a sunny front