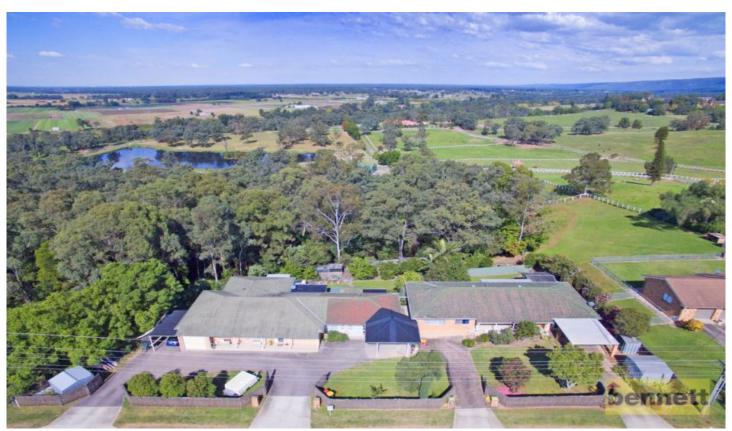

## 137 & 137A Grose Vale Road North Richmond NSW

Set on a massive 4047 sqm block (1 acre) in rural North Richmond near the Hawkesbury River, these separate dwellings present exciting possibilities for the extended families with eight bedrooms, five bathrooms and four car spaces.

It could also suit a clever investor looking for a multiple income producing property.

The first residence presents open, light filled common spaces with tiles floors and is in immaculate order. An updated timber kitchen features stainless steel appliances and double sink. There is a formal lounge and family room with air conditioning. 3 bedrooms with built in robes upstairs plus another bedroom/bathroom and rumpus room downstairs. There is also a self- contained studio for a teenage retreat, extra accommodation or a home office. In great condition throughout, the second residence features 3 bedrooms, good size living areas and a sunny front