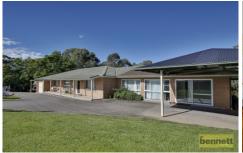

## 137 & 137A Grose Vale Road North Richmond NSW

Set on a massive 4047 sqm block (1 acre) in rural North Richmond near the Hawkesbury River, these separate dwellings present exciting possibilities for the extended families with eight bedrooms, five bathrooms and four car spaces.

It could also suit a clever investor looking for a multiple income producing property.

The first residence presents open, light filled common spaces with tiles floors and is in immaculate order. An updated timber kitchen features stainless steel appliances and double sink. There is a formal lounge and family room with air conditioning. 3 bedrooms with built in robes upstairs plus another bedroom/bathroom and rumpus room downstairs. There is also a self- contained studio for a teenage retreat, extra accommodation or a home office. In great condition throughout, the second residence features 3 bedrooms, good size living areas and a sunny front