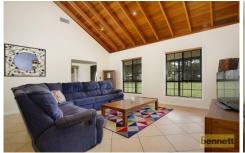

## 42-48 Kenmare Road Londonderry NSW

Welcome to this expansive modern homestead on 5 flood free acres. The open plan living/dining area features timber raked ceilings, and a separate lounge room offers entertaining, rumpus living or quiet retreat. Interiors are beautifully presented with tiled floors and the comfort of ducted air conditioning. A gourmet kitchen features stainless steel appliances, dishwasher and walk in pantry. Four sizeable bedrooms present plush carpets and built in robes and the master features an ensuite and walk in wardrobe. Front and rear verandahs look out over the park like property and an absolutely huge undercover entertaining area included ceilings fans, spa, built in fridge and BBQ.