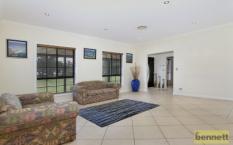

## 42-48 Kenmare Road Londonderry NSW

Welcome to this expansive modern homestead on 5 flood free acres. The open plan living/dining area features timber raked ceilings, and a separate lounge room offers entertaining, rumpus living or quiet retreat. Interiors are beautifully presented with tiled floors and the comfort of ducted air conditioning. A gourmet kitchen features stainless steel appliances, dishwasher and walk in pantry. Four sizeable bedrooms present plush carpets and built in robes and the master features an ensuite and walk in wardrobe. Front and rear verandahs look out over the park like property and an absolutely huge undercover entertaining area included ceilings fans, spa, built in fridge and BBQ.