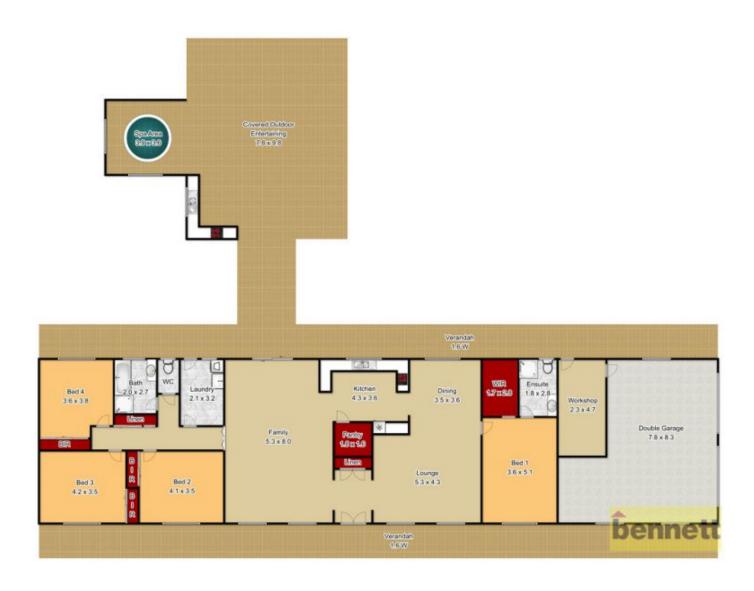

## 42-48 Kenmare Road Londonderry NSW

Welcome to this expansive modern homestead on 5 flood free acres. The open plan living/dining area features timber raked ceilings, and a separate lounge room offers entertaining, rumpus living or quiet retreat. Interiors are beautifully presented with tiled floors and the comfort of ducted air conditioning. A gourmet kitchen features stainless steel appliances, dishwasher and walk in pantry. Four sizeable bedrooms present plush carpets and built in robes and the master features an ensuite and walk in wardrobe. Front and rear verandahs look out over the park like property and an absolutely huge undercover entertaining area included ceilings fans, spa, built in fridge and BBQ.

The property is set up for a tradesman or truckie highlighted by three huge worksheds and a 20 x 12m shed containing a fully equipped home office with mezzanine level and self contained studio. There is a wide gate access