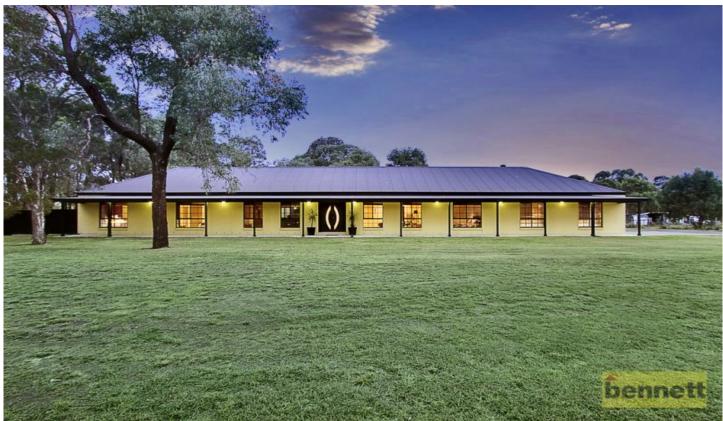

## 42-48 Kenmare Road Londonderry NSW

Welcome to this expansive modern homestead on 5 flood free acres. The open plan living/dining area features timber raked ceilings, and a separate lounge room offers entertaining, rumpus living or quiet retreat. Interiors are beautifully presented with tiled floors and the comfort of ducted air conditioning. A gourmet kitchen features stainless steel appliances, dishwasher and walk in pantry. Four sizeable bedrooms present plush carpets and built in robes and the master features an ensuite and walk in wardrobe. Front and rear verandahs look out over the park like property and an absolutely huge undercover entertaining area included ceilings fans, spa, built in fridge and BBQ.