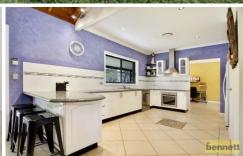

## 42-48 Kenmare Road Londonderry NSW

Welcome to this expansive modern homestead on 5 flood free acres. The open plan living/dining area features timber raked ceilings, and a separate lounge room offers entertaining, rumpus living or quiet retreat. Interiors are beautifully presented with tiled floors and the comfort of ducted air conditioning. A gourmet kitchen features stainless steel appliances, dishwasher and walk in pantry. Four sizeable bedrooms present plush carpets and built in robes and the master features an ensuite and walk in wardrobe. Front and rear verandahs look out over the park like property and an absolutely huge undercover entertaining area included ceilings fans, spa, built in fridge and BBQ.