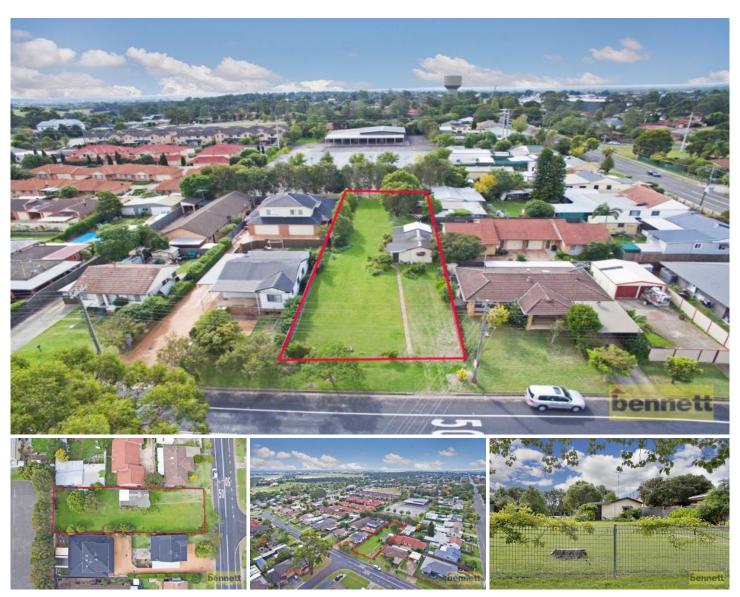

## 14 Woods Road South Windsor NSW

First time offered in over 50 years this 1100 sqm block is a rare offering indeed. Gently sloping and on the high side of the road there is also a much loved neat and tidy cottage with enclosed verandah. North facing rear. R2 Zoning. Redevelopment / sub division potential (STCA). Great entry level first home or affordable investment for the savvy investor. Will be sold on the Auction night. Wonderful opportunity not to be missed. Open homes Saturdays prior to Auction. MUST BE SOLD!

1 🖰 1 📇

Land Size: 1100 sqm

View: https://www.bennettproperty.com.au/sale/ns

w/hawkesbury/south-windsor/residential/hou

se/6213619

Michael Bennett 02 4578 1234

Jacob Bennett 02 4578 1234