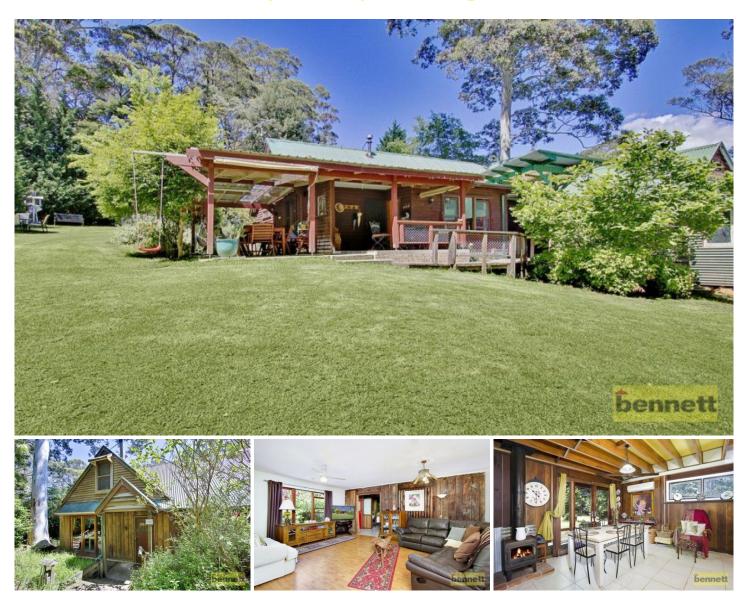

## 2324 Bells Line of Road BILPIN NSW

Delightful slab timber cottage with exposed beams and a slow-combustion fireplace.

Large loft-style area - ideal for teenage retreat.

Updated kitchen, bathroom and laundry.

Undercover entertaining deck in garden setting.

Separate garden studio with a toilet and a caravan

(furniture negotiable).

Second 2 bedroom studio.

Two car lock-up garaging with workshop and mezzanine storage.

Cottage-style gardens with a selection of fruit trees.

Just under 3 fenced acres (approx 1.138 hectares) in rural location.

Land Size : 11290.7 sqm View : https://www.b

: https://www.bennettproperty.com.au/sale/ns w/hawkesbury/bilpin/residential/house/6213 378