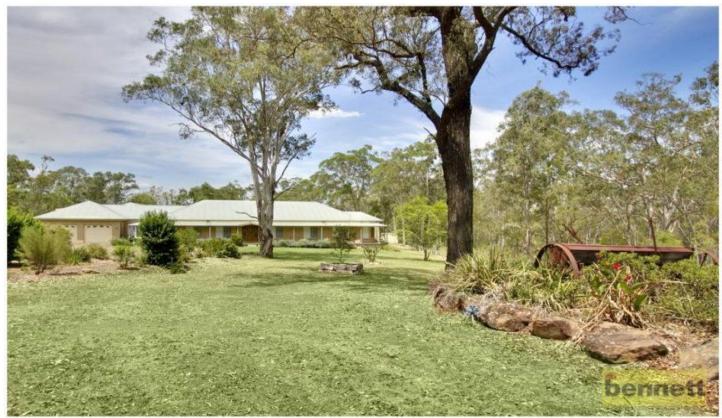

## **EAST KURRAJONG**

In a quiet, no-through location with rural outlook. Magnificent family homestead with an outdoor entertaining area. Formal living area with bay feature window. Gourmet open plan Blackbutt timber kitchen with granite tops, quality appliances. Large Billiards Room with a built-in bar, slow-combustion fireplace. 5 bedrooms, large main with walk-in robe, ensuite. Superb enclosed entertaining pavilion with an inground pool, kitchen, toilets and shower facilities. Huge lock-up shedding (7 metre height) with 3 phase power and plumbing, level parking area. Second shed for storage, parking. Ideal truck drivers, work from home (STCA).