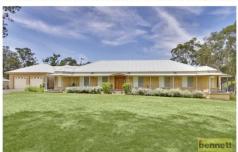

## **EAST KURRAJONG**

In a quiet, no-through location with rural outlook. Magnificent family homestead with an outdoor entertaining area. Formal living area with bay feature window. Gourmet open plan Blackbutt timber kitchen with granite tops, quality appliances. Large Billiards Room with a built-in bar, slow-combustion fireplace. 5 bedrooms, large main with walk-in robe, ensuite. Superb enclosed entertaining pavilion with an inground pool, kitchen, toilets and shower facilities. Huge lock-up shedding (7 metre height) with 3 phase power and plumbing, level parking area. Second shed for storage, parking. Ideal truck drivers, work from home (STCA).