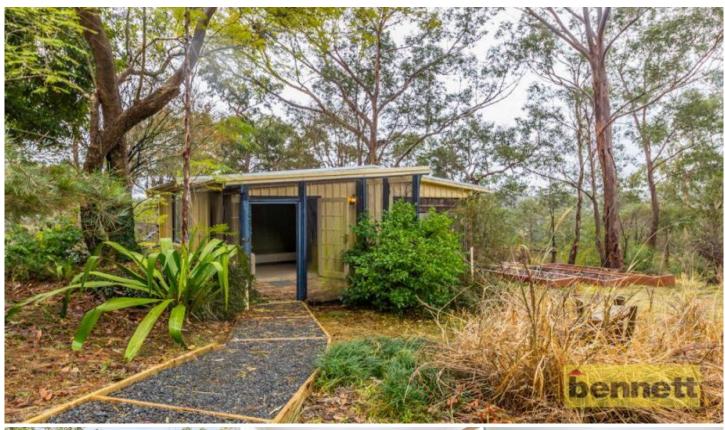

## 24 Kent Place EAST KURRAJONG NSW

In a quiet country lane. Just over 1 acre with a dam, native gardens. Country cottage with open plan living and dining, wide verandah. Polished timber floors. Large main bedroom with walk-in robe, ensuite. Downstairs area has a shower and toilet, potential for 3rd bedroom. Separate lock-up garden studio. Storage shed and carport. Ideal rural hideaway.