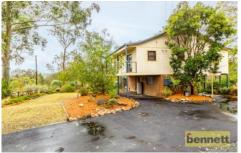

## 24 Kent Place EAST KURRAJONG NSW

In a quiet country lane. Just over 1 acre with a dam, native gardens. Country cottage with open plan living and dining, wide verandah. Polished timber floors. Large main bedroom with walk-in robe, ensuite. Downstairs area has a shower and toilet, potential for 3rd bedroom. Separate lock-up garden studio. Storage shed and carport. Ideal rural hideaway.