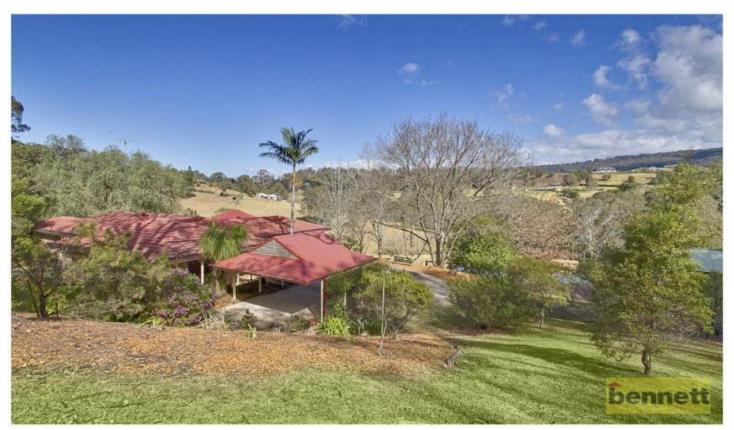

## 29 Willow Glen Road KURRAJONG NSW

In a quiet and picturesque, dress-circle location close to Village shops. Large BV/tile family homestead in a private garden setting. Single level residence with formal living and dining rooms, ducted air conditioning. Spacious kitchen with a family meals area. 4 bedrooms with robes, ensuite to main bedroom. Covered outdoor verandah and an entertaining gazebo with stunning foothills backdrop. Lock-up shedding (approx 7x10 metres) plus double carport and 2 car garaging. 10 superb grazing acres with 2 dams and extra long road frontage.

4 🗀 2 🖺 4 🖨

**Land Size**: 40468.6 sqm

View: https://www.bennettproperty.com.au/sale/ns

w/hawkesbury/kurrajong/residential/house/6

213184

Michael Bennett 02 4578 1234

Scott Lee 0417 324 812

Measurements are approximate only.