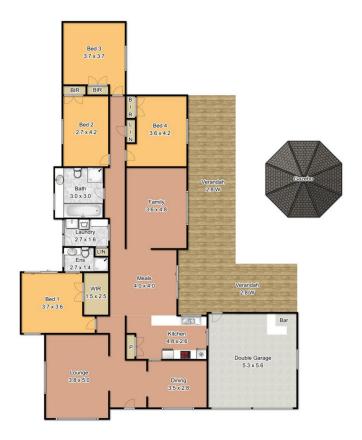

## 29 Willow Glen Road KURRAJONG NSW

In a quiet and picturesque, dress-circle location close to Village shops. Large BV/tile family homestead in a private garden setting. Single level residence with formal living and dining rooms, ducted air conditioning. Spacious kitchen with a family meals area. 4 bedrooms with robes, ensuite to main bedroom. Covered outdoor verandah and an entertaining gazebo with stunning foothills backdrop. Lock-up shedding (approx 7x10 metres) plus double carport and 2 car garaging. 10 superb grazing acres with 2 dams and extra long road frontage.

4 🗀 2 🖺 4 🖨

**Land Size**: 40468.6 sqm

View: https://www.bennettproperty.com.au/sale/ns

w/hawkesbury/kurrajong/residential/house/6

213184

Michael Bennett 02 4578 1234

Scott Lee 0417 324 812

Measurements are approximate only.

Not to scale. For illustrative purposes only.