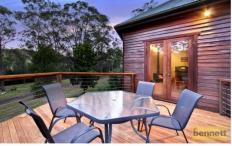

## 323 Bells Road GROSE VALE NSW

In a quiet and very private rural setting. Approx 9 1/2 grazing acres, fenced to paddocks with a level dressage arena. Two horse stables and yards. Two bay shedding with a large workshop area, power connected. Very comfortable timber home with verandahs and slow-combustion fireplace. Spacious open plan living with high, raked timber feature ceilings and an alfresco deck. 4 bedrooms - very spacious main bedroom with walk-in robe, property outlook. Updated bathroom with clawfoot tub. Superb rural lifestyle - only minutes from all conveniences.