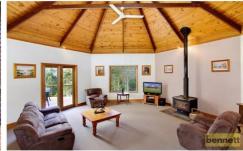

## 323 Bells Road GROSE VALE NSW

In a quiet and very private rural setting. Approx 9 1/2 grazing acres, fenced to paddocks with a level dressage arena. Two horse stables and yards. Two bay shedding with a large workshop area, power connected. Very comfortable timber home with verandahs and slow-combustion fireplace. Spacious open plan living with high, raked timber feature ceilings and an alfresco deck. 4 bedrooms - very spacious main bedroom with walk-in robe, property outlook. Updated bathroom with clawfoot tub. Superb rural lifestyle - only minutes from all conveniences.