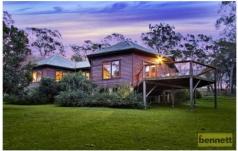

## 323 Bells Road GROSE VALE NSW

In a quiet and very private rural setting. Approx 9 1/2 grazing acres, fenced to paddocks with a level dressage arena. Two horse stables and yards. Two bay shedding with a large workshop area, power connected. Very comfortable timber home with verandahs and slow-combustion fireplace. Spacious open plan living with high, raked timber feature ceilings and an alfresco deck. 4 bedrooms - very spacious main bedroom with walk-in robe, property outlook. Updated bathroom with clawfoot tub. Superb rural lifestyle - only minutes from all conveniences.