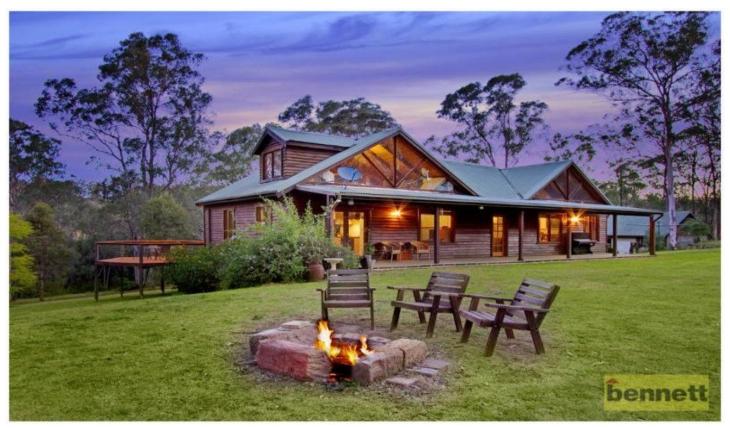

## 323 Bells Road GROSE VALE NSW

In a quiet and very private rural setting. Approx 9 1/2 grazing acres, fenced to paddocks with a level dressage arena. Two horse stables and yards. Two bay shedding with a large workshop area, power connected. Very comfortable timber home with verandahs and slow-combustion fireplace. Spacious open plan living with high, raked timber feature ceilings and an alfresco deck. 4 bedrooms - very spacious main bedroom with walk-in robe, property outlook. Updated bathroom with clawfoot tub. Superb rural lifestyle - only minutes from all conveniences.