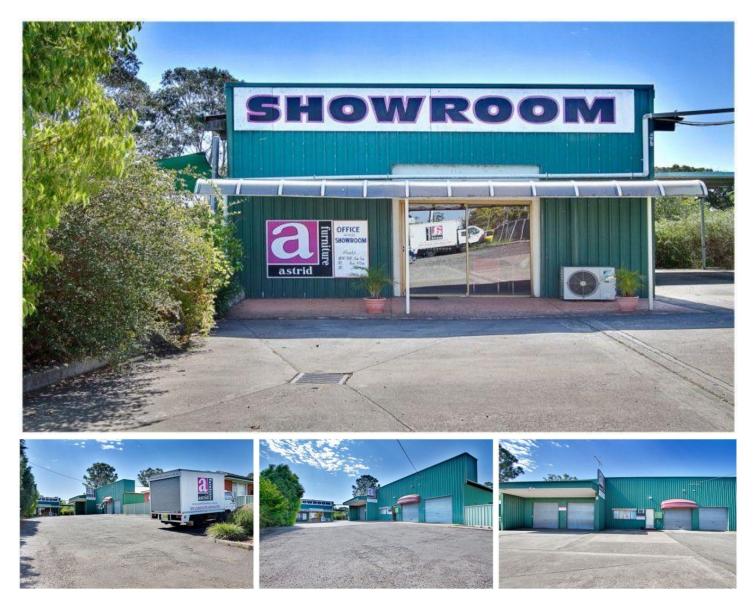

## 635 George Street SOUTH WINDSOR NSW

Approximately 1505sqmetres, zoned residential with wide road frontage. Currently operating as a furniture company with 'existing use' rights for the business. Large factory area with 4 rooms, bathroom facilities. Separate showroom. Extensive on-site parking area. This site has subdivision potential (STCA). Ideal for business operator looking for a high profile site, or investor.