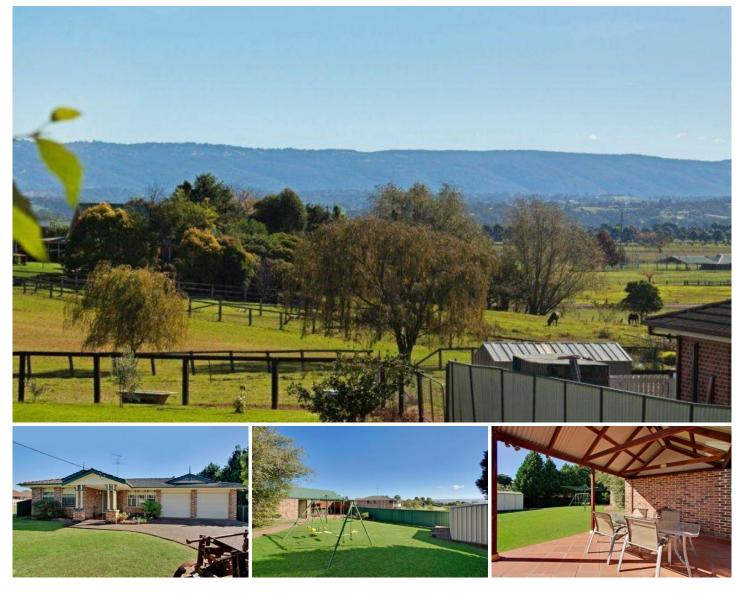

## **10 Jersey Street RICHMOND NSW**

In a high position with a rural outlook to the Mountains. Immaculately presented property with ducted air, quality throughout. Formal living and dining rooms. Kitchen with granite tops, dishwasher and an open plan family/TV area. Separate rumpus area with a bay feature window, courtyard. Storage shed and workshop. Covered and tiled outdoor area in an established garden setting. Two car garaging. Gated side access to a fenced yard. Walk to city train, schools.