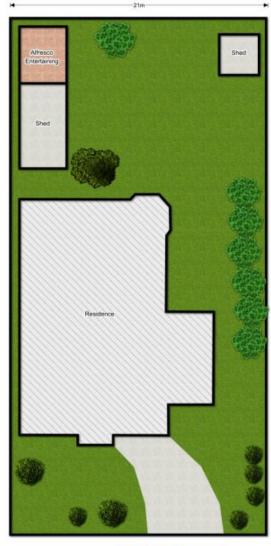

## **10 Jersey Street RICHMOND NSW**

In a high position with a rural outlook to the Mountains. Immaculately presented property with ducted air, quality throughout. Formal living and dining rooms. Kitchen with granite tops, dishwasher and an open plan family/TV area. Separate rumpus area with a bay feature window, courtyard. Storage shed and workshop. Covered and tiled outdoor area in an established garden setting. Two car garaging. Gated side access to a fenced yard. Walk to city train, schools.

## 4 🛤 2 🚰 2 🚘

Land Size : 882 sqm

: https://www.bennettproperty.com.au/sale/ns w/hawkesbury/richmond/residential/house/6 213148

View

Michael Bennett 02 4578 1234