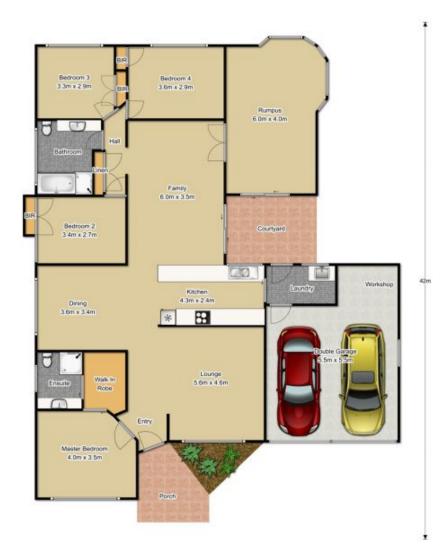

## **10 Jersey Street RICHMOND NSW**

In a high position with a rural outlook to the Mountains. Immaculately presented property with ducted air, quality throughout. Formal living and dining rooms. Kitchen with granite tops, dishwasher and an open plan family/TV area. Separate rumpus area with a bay feature window, courtyard. Storage shed and workshop. Covered and tiled outdoor area in an established garden setting. Two car garaging. Gated side access to a fenced yard. Walk to city train, schools.