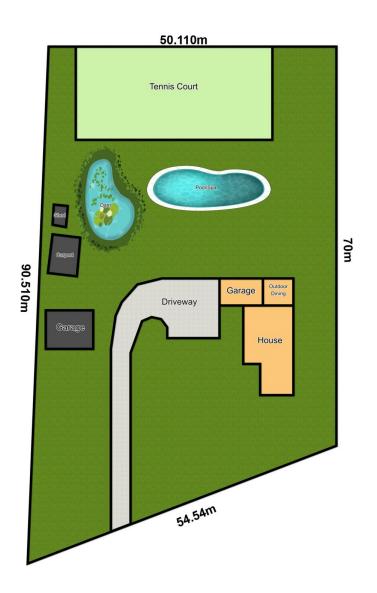

## 206 Carters Road GROSE VALE NSW

Enjoy this lifestyle - Tennis Court and Inground pool in a private and picturesque garden setting. Level 1 acre with established trees. Quiet, no-through rural area. Delightful home with character, superb presentation and appeal. Open plan living with timber features, garden outlook. Country-style kitchen with pantry. Downstairs main bedroom with a bathroom. Two double bedrooms upstairs with a bathroom and storage, property outlook. Two car lock-up shedding. Idyllic country hideaway.