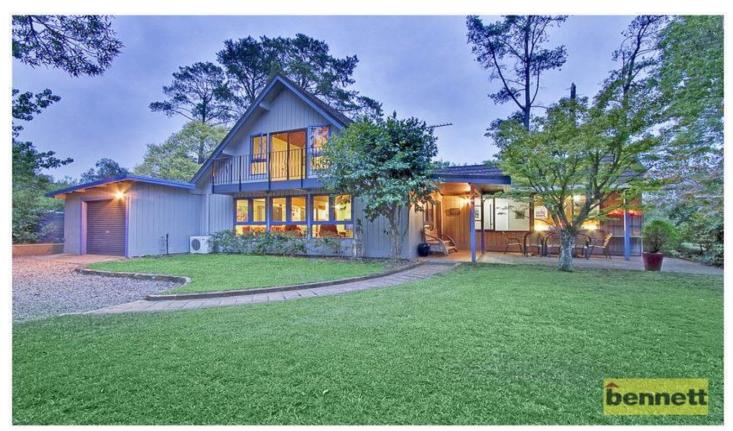

## 206 Carters Road GROSE VALE NSW

Enjoy this lifestyle - Tennis Court and Inground pool in a private and picturesque garden setting. Level 1 acre with established trees. Quiet, no-through rural area. Delightful home with character, superb presentation and appeal. Open plan living with timber features, garden outlook. Country-style kitchen with pantry. Downstairs main bedroom with a bathroom. Two double bedrooms upstairs with a bathroom and storage, property outlook. Two car lock-up shedding. Idyllic country hideaway.