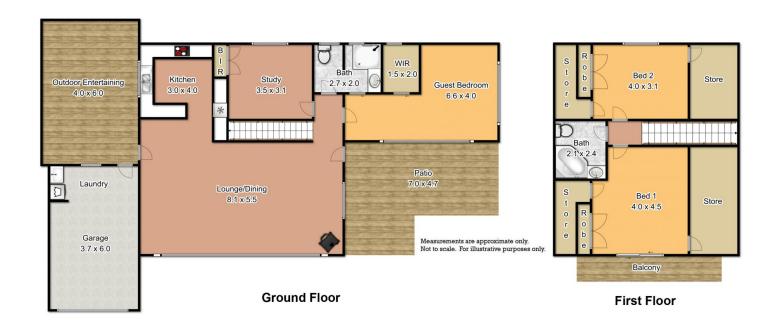

## 206 Carters Road GROSE VALE NSW

Enjoy this lifestyle - Tennis Court and Inground pool in a private and picturesque garden setting. Level 1 acre with established trees. Quiet, no-through rural area. Delightful home with character, superb presentation and appeal. Open plan living with timber features, garden outlook. Country-style kitchen with pantry. Downstairs main bedroom with a bathroom. Two double bedrooms upstairs with a bathroom and storage, property outlook. Two car lock-up shedding. Idyllic country hideaway.