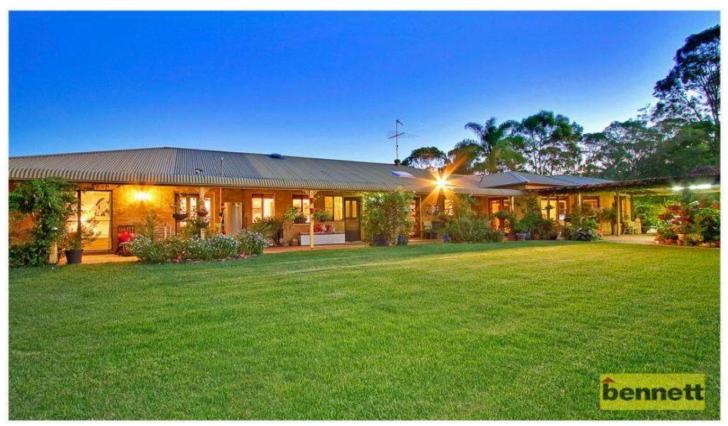

## 57 Larkin Place EAST KURRAJONG NSW

In a quiet and very private, no-through location. Beautifully presented brick homestead with character, high ceilings and vine-draped verandahs. Country style recycled timber kitchen with quality appliances, family area. Very spacious, open plan living area with a central fireplace and feature windows. 4 bedrooms - two bedrooms each has an ensuite and retreat area, tranquil garden outlook & dressing room. Covered outdoor area with delightful garden settings. Pool and pergola with views over bushland. Lock-up storage shed with power, 10 acres with magnificent gardens and trees, sandstone rock features and a bore. Dam and irrigation. Rural outlook to the Mountains.