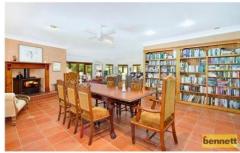

## 57 Larkin Place EAST KURRAJONG NSW

In a quiet and very private, no-through location. Beautifully presented brick homestead with character, high ceilings and vine-draped verandahs. Country style recycled timber kitchen with quality appliances, family area. Very spacious, open plan living area with a central fireplace and feature windows. 4 bedrooms - two bedrooms each has an ensuite and retreat area, tranquil garden outlook & dressing room. Covered outdoor area with delightful garden settings. Pool and pergola with views over bushland. Lock-up storage shed with power, 10 acres with magnificent gardens and trees, sandstone rock features and a bore. Dam and irrigation. Rural outlook to the Mountains.