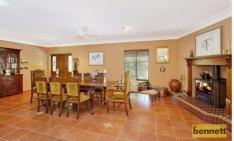

## 57 Larkin Place EAST KURRAJONG NSW

In a quiet and very private, no-through location. Beautifully presented brick homestead with character, high ceilings and vine-draped verandahs. Country style recycled timber kitchen with quality appliances, family area. Very spacious, open plan living area with a central fireplace and feature windows. 4 bedrooms - two bedrooms each has an ensuite and retreat area, tranquil garden outlook & dressing room. Covered outdoor area with delightful garden settings. Pool and pergola with views over bushland. Lock-up storage shed with power, 10 acres with magnificent gardens and trees, sandstone rock features and a bore. Dam and irrigation. Rural outlook to the Mountains.