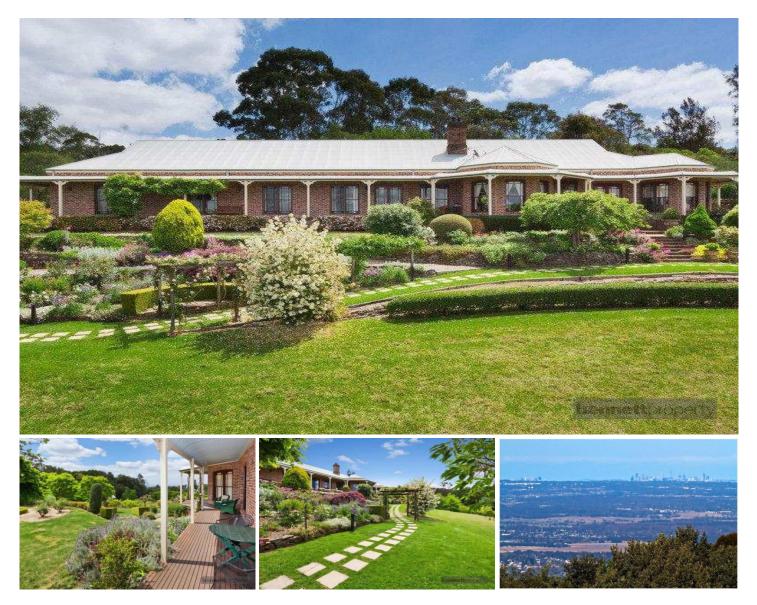

## 33 Douglas Road KURRAJONG HEIGHTS NSW

Quality sandstock brick residence in a private garden setting. 7 acres with stunning views to the North East, city skyline. Part of Waterhouse camellia gardens - 700 camellias and selection of citrus trees. 4 bedrooms - large main with feature window, views over the formal rose garden. Walk-in robe, large ensuite. Study. Magnificent formal lounge and dining rooms with open fireplace, views. Ducted airconditioning. Large dam with silver perch fish, pump and irrigation to the gardens. Immaculately presented property with quality inclusions. Double auto garaging, shedding.

Double garage with auto door and internal entry to house. Various shedding. Concrete water tanks. Private with stunning views.