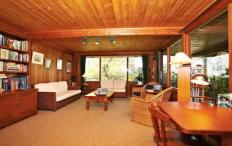

## **GROSE VALE**

In a quiet and picturesque, no-through rural area. Superb, level and fenced one acre. Established gardens and tree-lined driveway entry. Outdoor entertaining gazebo. Immaculately presented chalet-style cedar home with character. Attic-style bedrooms with built-in robes. Open plan living with a slow-combustion fireplace, tranquil outlook over gardens. Library/second living area. Fabulous outdoor areas with a saltwater pool and spa, tennis court and paved areas. Bore and dam. Joining and overlooking large acres in a private setting.