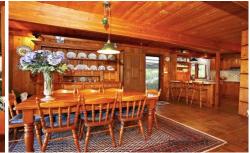

## **GROSE VALE**

In a quiet and picturesque, no-through rural area. Superb, level and fenced one acre. Established gardens and tree-lined driveway entry. Outdoor entertaining gazebo. Immaculately presented chalet-style cedar home with character. Attic-style bedrooms with built-in robes. Open plan living with a slow-combustion fireplace, tranquil outlook over gardens. Library/second living area. Fabulous outdoor areas with a saltwater pool and spa, tennis court and paved areas. Bore and dam. Joining and overlooking large acres in a private setting.