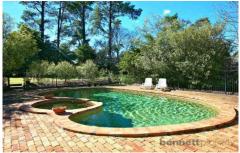

## **GROSE VALE**

In a quiet and picturesque, no-through rural area. Superb, level and fenced one acre. Established gardens and tree-lined driveway entry. Outdoor entertaining gazebo. Immaculately presented chalet-style cedar home with character. Attic-style bedrooms with built-in robes. Open plan living with a slow-combustion fireplace, tranquil outlook over gardens. Library/second living area. Fabulous outdoor areas with a saltwater pool and spa, tennis court and paved areas. Bore and dam. Joining and overlooking large acres in a private setting.