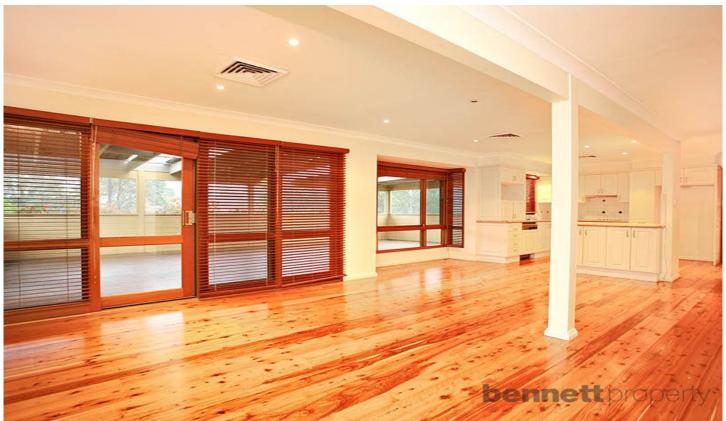

## **KURRAJONG**

Tastefully renovated tri-level home with views over parkland to the Mountains. Open plan living area with polished timber floors, cedar blinds. Updated bathrooms and kitchen with stainless-steel oven, dishwasher. Ducted air and alarm. New carpets. Large, covered and screened, enclosed timber deck with views. Low-maintenance, fully landscaped yard with paved courtyard. Easy walk to everything - ideal for retirees, young families