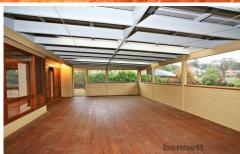

## **KURRAJONG**

Tastefully renovated tri-level home with views over parkland to the Mountains. Open plan living area with polished timber floors, cedar blinds. Updated bathrooms and kitchen with stainless-steel oven, dishwasher. Ducted air and alarm. New carpets. Large, covered and screened, enclosed timber deck with views. Low-maintenance, fully landscaped yard with paved courtyard. Easy walk to everything - ideal for retirees, young families