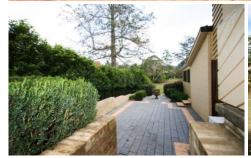

## **KURRAJONG**

Tastefully renovated tri-level home with views over parkland to the Mountains. Open plan living area with polished timber floors, cedar blinds. Updated bathrooms and kitchen with stainless-steel oven, dishwasher. Ducted air and alarm. New carpets. Large, covered and screened, enclosed timber deck with views. Low-maintenance, fully landscaped yard with paved courtyard. Easy walk to everything - ideal for retirees, young families