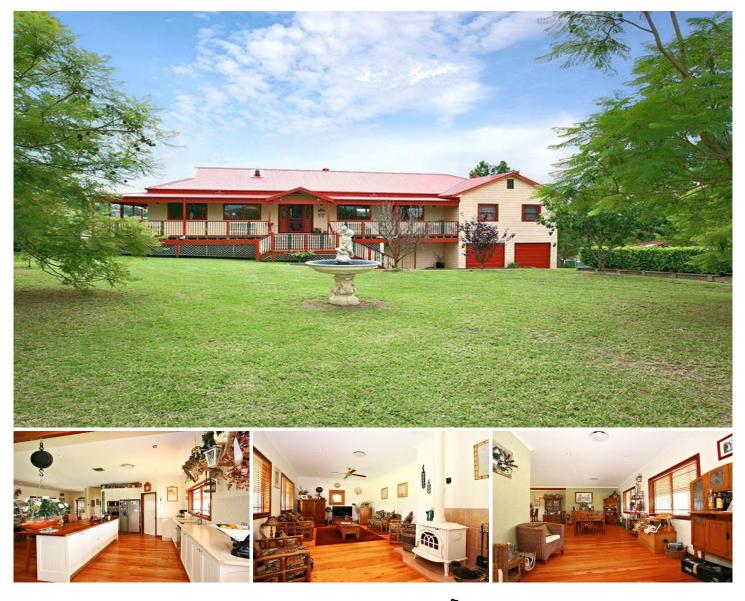

## KURRAJONG

Beautifully presented country style homestead with rural outlook. Only minutes from the Village. Open plan family area with high ceilings and polished timber floors, fireplace and verandahs. Superb open plan kitchen with a walk-in pantry, stainless-steel appliances and timber feature benchtop. Formal living with fireplace. 3 large upstairs bedrooms with built-in robes, main bedroom has ensuite, opens onto verandah with views. Huge downstairs area with a rumpus, a bathroom, bedroom and study. Separate entry - ideal self-contained area. All arable land - approx 1.75 acres with fenced paddock. Fully landscaped with sealed driveway, outdoor entertaining gazebo.