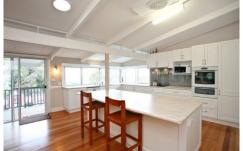

## **KURRAJONG**

In a ridgetop position with great rural outlook to the lights. In a quiet rural cul-de-sac on an arable and fully fenced, established one acre. Very spacious split-level home with character, timber floors. Stunning new kitchen with Miele dishwasher, walk-in pantry. Open plan living with slow combustion fireplace, and split-system, wide verandah to the views. 3 beds and study - extra large main with airconditioning, robes and garden outlook. Lock-up garaging with mud room.