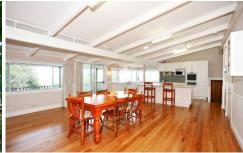

## **KURRAJONG**

In a ridgetop position with great rural outlook to the lights. In a quiet rural cul-de-sac on an arable and fully fenced, established one acre. Very spacious split-level home with character, timber floors. Stunning new kitchen with Miele dishwasher, walk-in pantry. Open plan living with slow combustion fireplace, and split-system, wide verandah to the views. 3 beds and study - extra large main with airconditioning, robes and garden outlook. Lock-up garaging with mud room.