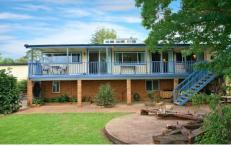

## **KURRAJONG**

In a ridgetop position with great rural outlook to the lights. In a quiet rural cul-de-sac on an arable and fully fenced, established one acre. Very spacious split-level home with character, timber floors. Stunning new kitchen with Miele dishwasher, walk-in pantry. Open plan living with slow combustion fireplace, and split-system, wide verandah to the views. 3 beds and study - extra large main with airconditioning, robes and garden outlook. Lock-up garaging with mud room.