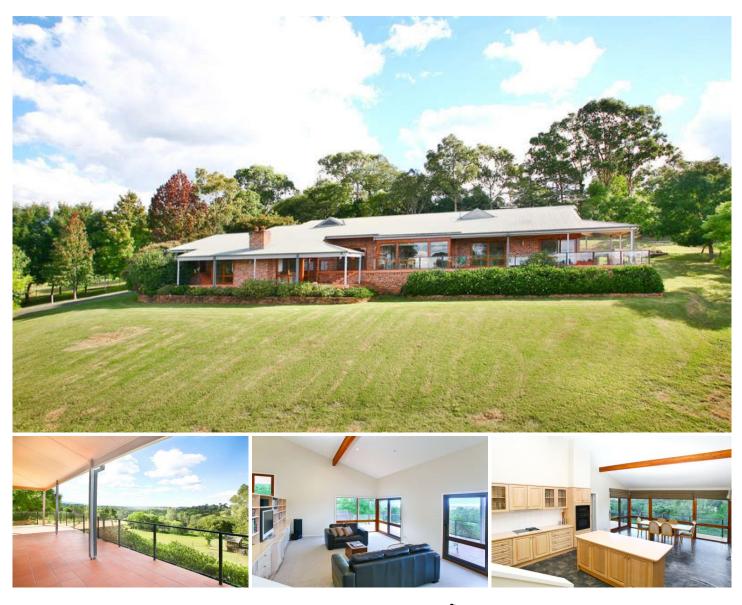

## **KURRAJONG**

Stylish Architect designed residence on a private 2 acres (approx 8808sqmetres) with beautiful rural views. Walking distance to the Village shops. Sunken lounge with open fire, formal dining, rumpus room or library leading out to wide verandahs. Raked ceilings throughout. 4 bedrooms plus study - main has walk-in robe and ensuite. Beautiful kitchen with walk-in pantry and meals area. Quality 3-way main bathroom and extra shower and toilet in laundry. Ducted air conditioning and fully alarmed. Manicured grounds with dam and town water. Picturesque English style bridge. A most appealing property.