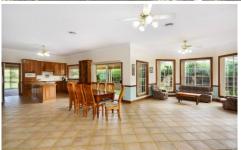

## **GROSE VALE**

Absolute peace and privacy in an idyllic rural hideaway. Only minutes from town conveniences. 10 superb acres. Stunning Masterbuilt homestead with ducted air and ducted vacuum, Blackwood timber kitchen with walk-in pantry. Formal living with chair rails, formal dining room.

10 foot ceilings with ceiling roses and fancy cornices. Rumpus/Billiards Room with wet bar. Generous open plan family area with slow combustion fireplace and a delightful water feature backdrop. 4 double bedrooms - main has walk-in robe and ensuite with spa.