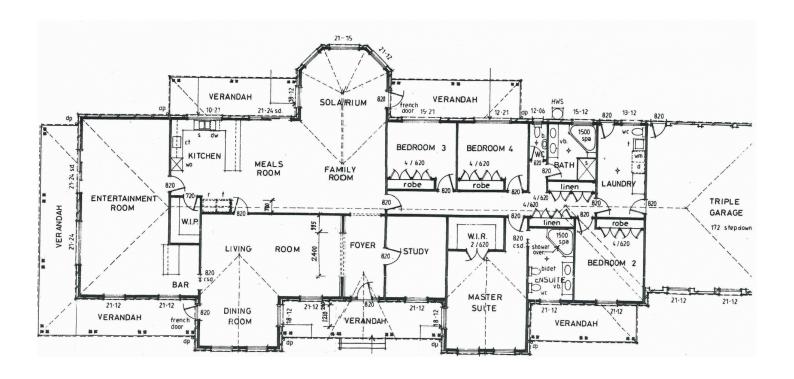

## **GROSE VALE**

Absolute peace and privacy in an idyllic rural hideaway. Only minutes from town conveniences. 10 superb acres. Stunning Masterbuilt homestead with ducted air and ducted vacuum, Blackwood timber kitchen with walk-in pantry. Formal living with chair rails, formal dining room.

10 foot ceilings with ceiling roses and fancy cornices. Rumpus/Billiards Room with wet bar. Generous open plan family area with slow combustion fireplace and a delightful water feature backdrop. 4 double bedrooms - main has walk-in robe and ensuite with spa.

Home office. Triple garaging. Award-winning gardens, fully landscaped with mature trees and water feature, dam and irrigation.

4 2 3 3

Land Size: 4.005 ha

View : https://www.bennettproperty.com.au/sale/ns