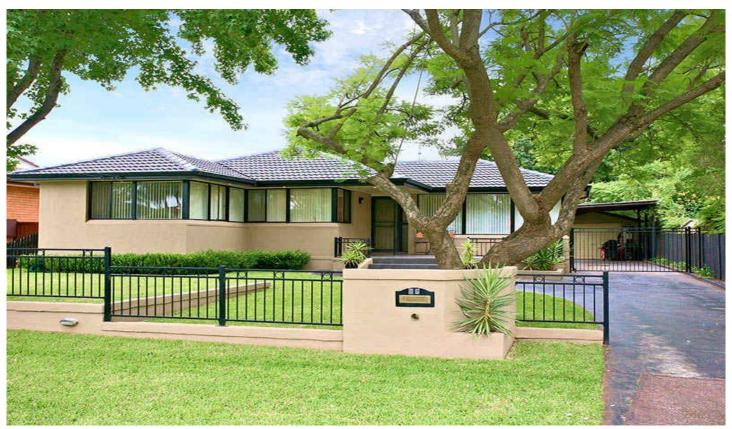

## **RICHMOND**

What a great location -

overlooking and adjoining a large parkland reserve. Delightful BV/tile family home, tastefully renovated with quality inclusions. Superb, covered outdoor entertaining area with views over park. Fenced yard. Spacious living area with split-system air and down lighting. Gourmet kitchen with stainless-steel oven and dishwasher, pantry. Updated bathroom, separate toilet. Garaging and carport and concrete driveway.