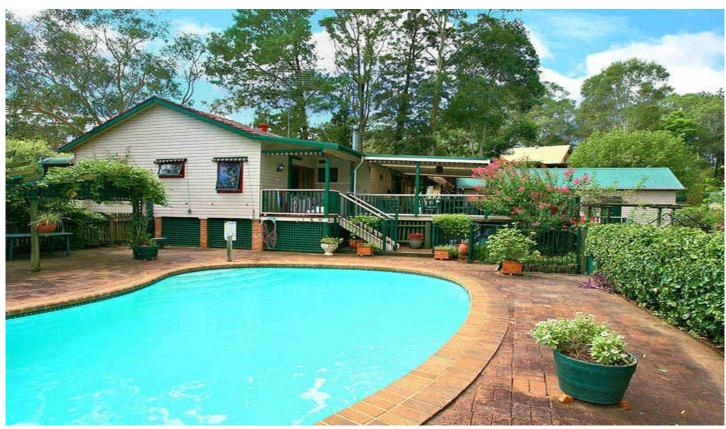

## **KURRAJONG**

Delightful older style cottage, beautifully presented with polished timber floors and country charm. On a superb, near level and established block (approx 3307sqmetres) Walk to the Village. Quality timber kitchen with integrated dishwasher and refrigerator, and Smeg oven. 3 double bedrooms - main has ensuite with spa bath and garden outlook. Inground pool and outdoor area with a

brick BBQ. Open plan living areas with fireplace, built-in bar feature and computer nook. Large outdoor deck in private setting. Country cottage gardens with a fenced paddock. Lock-up garden studio has a pottery room and gas kiln.