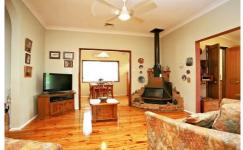

## **KURRAJONG**

Delightful older style cottage, beautifully presented with polished timber floors and country charm. On a superb, near level and established block (approx 3307sqmetres) Walk to the Village. Quality timber kitchen with integrated dishwasher and refrigerator, and Smeg oven. 3 double bedrooms - main has ensuite with spa bath and garden outlook. Inground pool and outdoor area with a

brick BBQ. Open plan living areas with fireplace, built-in bar feature and computer nook. Large outdoor deck in private setting. Country cottage gardens with a fenced paddock. Lock-up garden studio has a pottery room and gas kiln.