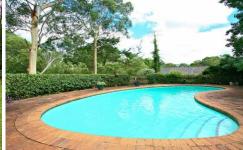

## **KURRAJONG**

Delightful older style cottage, beautifully presented with polished timber floors and country charm. On a superb, near level and established block (approx 3307sqmetres) Walk to the Village. Quality timber kitchen with integrated dishwasher and refrigerator, and Smeg oven. 3 double bedrooms - main has ensuite with spa bath and garden outlook. Inground pool and outdoor area with a

brick BBQ. Open plan living areas with fireplace, built-in bar feature and computer nook. Large outdoor deck in private setting. Country cottage gardens with a fenced paddock. Lock-up garden studio has a pottery room and gas kiln.