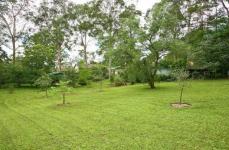

## **KURRAJONG**

Delightful older style cottage, beautifully presented with polished timber floors and country charm. On a superb, near level and established block (approx 3307sqmetres) Walk to the Village. Quality timber kitchen with integrated dishwasher and refrigerator, and Smeg oven. 3 double bedrooms - main has ensuite with spa bath and garden outlook. Inground pool and outdoor area with a

brick BBQ. Open plan living areas with fireplace, built-in bar feature and computer nook. Large outdoor deck in private setting. Country cottage gardens with a fenced paddock. Lock-up garden studio has a pottery room and gas kiln.