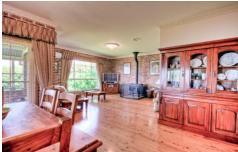

Spacious formal living room.

Open plan family room with fireplace, French doors onto verandahs.

Large timber kitchen with quality appliances and delightful outlook.

4 large bedroom with built in robes.

Two quality bathrooms.