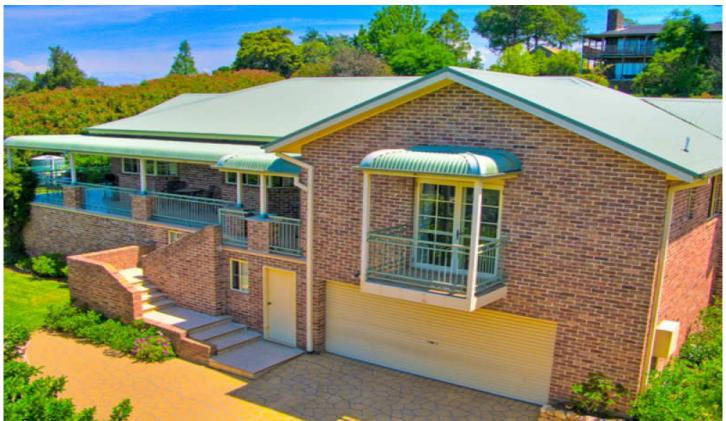

## **KURRAJONG HEIGHTS**

In a quiet, no-through area with superb views to the city lights.

Near new, double brick with wide verandahs and upmarket inclusions, air conditioning.

Formal entry with sandstone features.

Spacious formal living room.

Open plan family room with fireplace, French doors onto verandahs.

Large timber kitchen with quality appliances and delightful outlook.

4 large bedroom with built in robes.

Two quality bathrooms.

Double lock-up garaging.

Superb extra large block (approx 847 sq m) Fully landscaped with sandstone entry.

4 🖰 2 🔓 2 🖨

**View**: https://www.bennettproperty.com.au/sale/nsw/ha wkesbury/kurrajong-heights/residential/house/621 2513