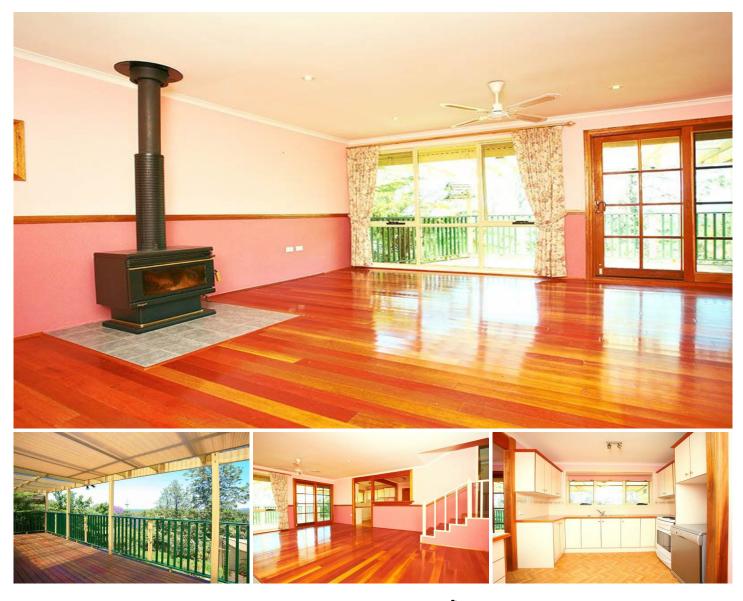

## KURRAJONG

It's a very popular location - in the centre of the Village. Short, level walk to shops and cafes. Split-level BV/tile home with superb outlook from the Mountains to city lights. Open-plan living area has a slow-combustion fireplace, timber floors and air-conditioning. 3 good-sized bedrooms with an ensuite to main bedroom. Modern kitchen and bathroom. Wide verandah in private setting with a view. Double lock-up garaging. Small, very low-maintenance block is ideal for downsizing retirees. 3 🛤 2 🚰 2 🚘