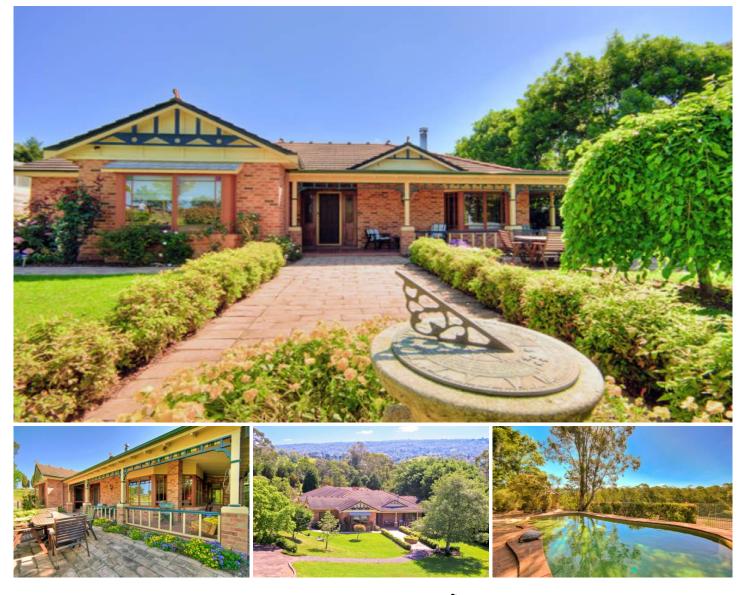

## KURRAJONG

In a quiet country lane with breathtaking rural and Mountain backdrop. Only minutes from the Village. Very spacious, quality family homestead in a private and established garden setting. Ducted airconditioning, upmarket features. Superb 10 acres of grazing land with dam and fenced paddocks. Two long road frontages. Beautifully landscaped with an inground pool, a Tennis Court and a garden courtyard. Perfect for large or extended family with two quality timber kitchens, a rumpus room and two separate living areas. Decorative verandahs. 6 large bedrooms and 3 bathrooms - two separate entries. Garaging plus 3 bay shed. Idyllic rural location.

## 6 🎮 3 🚔 5 🚘

Land Size : 4.142 ha

: https://www.bennettproperty.com.au/sale/ns w/hawkesbury/kurrajong/residential/house/6 212507

View

Michael Bennett 02 4578 1234