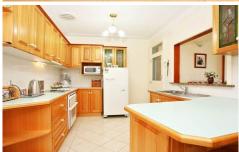

## **RICHMOND**

Absolutely immaculate 3 bedroom BV/tile home in a quality location. Ducted airconditioning. Fully landscaped with fenced yard and rear lane access. Approx 835sqmetres. Stunning new bathroom with a sunken spa bath and feature window. Updated Tasmanian Oak kitchen. Generous living room with slow combustion fireplace. Family/dining area. Superb covered and tiled outdoor entertaining area. Enclosed childs play and BBQ area. Auto garaging with a workshop and carport.