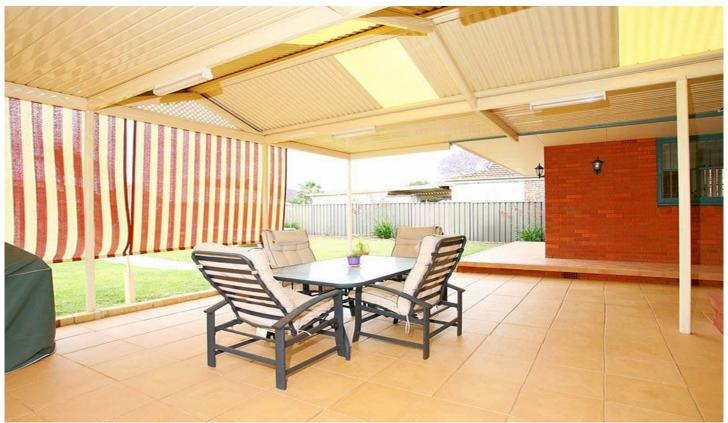

## **RICHMOND**

Absolutely immaculate 3 bedroom BV/tile home in a quality location. Ducted airconditioning. Fully landscaped with fenced yard and rear lane access. Approx 835sqmetres. Stunning new bathroom with a sunken spa bath and feature window. Updated Tasmanian Oak kitchen. Generous living room with slow combustion fireplace. Family/dining area. Superb covered and tiled outdoor entertaining area. Enclosed childs play and BBQ area. Auto garaging with a workshop and carport.