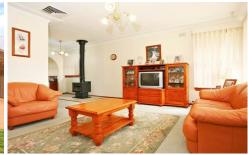

## **RICHMOND**

Absolutely immaculate 3 bedroom BV/tile home in a quality location. Ducted airconditioning. Fully landscaped with fenced yard and rear lane access. Approx 835sqmetres. Stunning new bathroom with a sunken spa bath and feature window. Updated Tasmanian Oak kitchen. Generous living room with slow combustion fireplace. Family/dining area. Superb covered and tiled outdoor entertaining area. Enclosed childs play and BBQ area. Auto garaging with a workshop and carport.