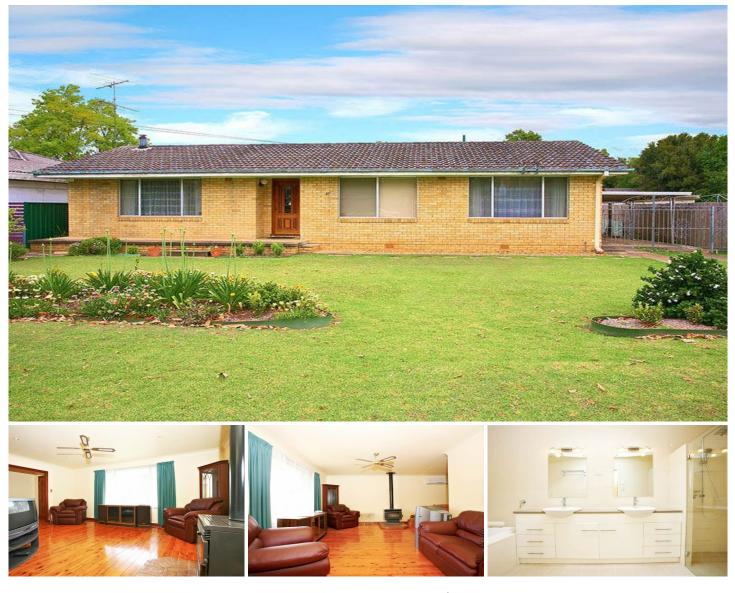

## RICHMOND

Delightful BV/tile family home in a popular location. Walk to park and playing fields, schools. Large and established block (approx 765sqm) with rear lane access to garage and carport. Covered outdoor entertaining area. 3 bedrooms, each with built-in robes. Stunning new bathroom with separate toilet. Generous lounge and dining area with timber floors, slow-combustion fireplace and split-system air.

## 3 🛤 1 🚰 2 🚘

Land Size : 765.2 sqm

: https://www.bennettproperty.com.au/sale/ns w/hawkesbury/richmond/residential/house/6 212501

View

Michael Bennett 02 4578 1234