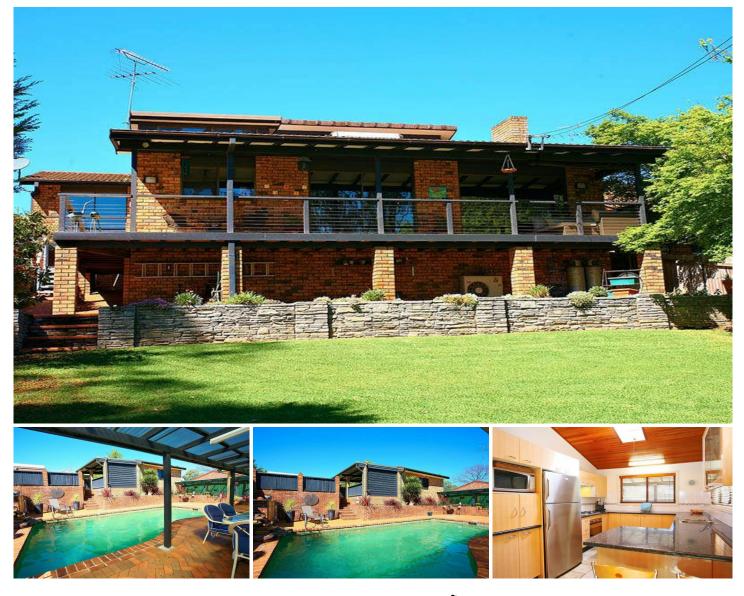

## **KURRAJONG**

Stylish split-level family home with quality features, superb presentation with plantation shutters. Generous living area with a brick feature open fireplace. Formal dining room. High feature ceilings and wide tiled verandahs. Quality, near new kitchen with European appliances. Fitted laundry. 4 bedrooms, walk-in robes and ensuite to main. Loft-style study area/teenage retreat. Fabulous outdoor area with a heated inground pool, paved and covered entertaining area. Fully fenced and landscaped 822 sq metre block with double garage and carport, off-street parking.