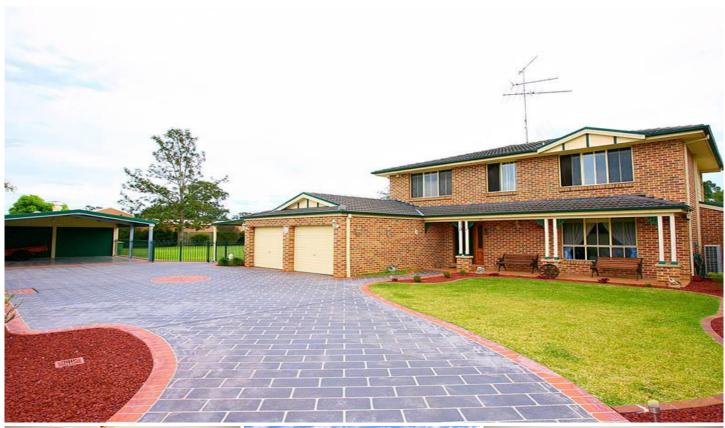

## **AGNES BANKS**

Immaculately presented 2 storey home with quality inclusions. Ducted air and security alarm. Extra large block - approx 1446 square metres fully landscaped with fenced yard and stencilcrete driveway. Formal living and formal dining rooms plus a Rumpus/television room. Queensland style verandah room. Fabulous outdoor area with saltwater inground pool and entertaining. Double lock-up garaging with internal access plus separate 2 car shed with carport and power.