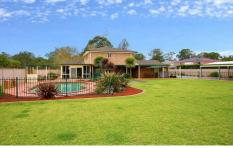

## **AGNES BANKS**

Immaculately presented 2 storey home with quality inclusions. Ducted air and security alarm. Extra large block - approx 1446 square metres fully landscaped with fenced yard and stencilcrete driveway. Formal living and formal dining rooms plus a Rumpus/television room. Queensland style verandah room. Fabulous outdoor area with saltwater inground pool and entertaining. Double lock-up garaging with internal access plus separate 2 car shed with carport and power.