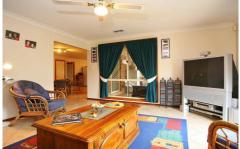

## **AGNES BANKS**

Immaculately presented 2 storey home with quality inclusions. Ducted air and security alarm. Extra large block - approx 1446 square metres fully landscaped with fenced yard and stencilcrete driveway. Formal living and formal dining rooms plus a Rumpus/television room. Queensland style verandah room. Fabulous outdoor area with saltwater inground pool and entertaining. Double lock-up garaging with internal access plus separate 2 car shed with carport and power.