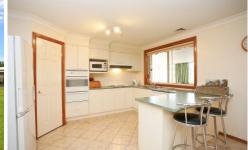

## **AGNES BANKS**

Immaculately presented 2 storey home with quality inclusions. Ducted air and security alarm. Extra large block - approx 1446 square metres fully landscaped with fenced yard and stencilcrete driveway. Formal living and formal dining rooms plus a Rumpus/television room. Queensland style verandah room. Fabulous outdoor area with saltwater inground pool and entertaining. Double lock-up garaging with internal access plus separate 2 car shed with carport and power.