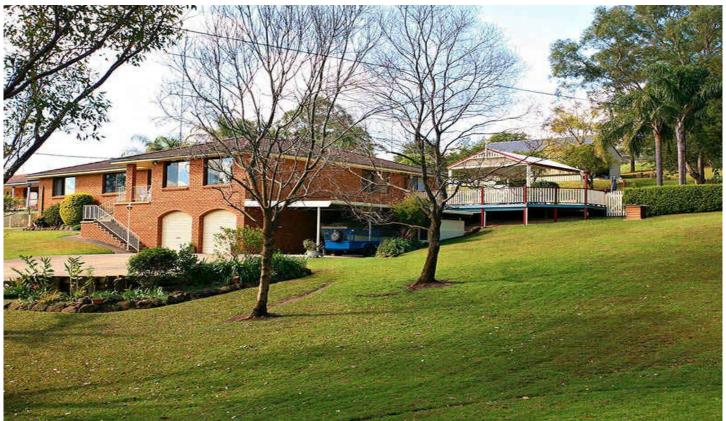

## **KURMOND**

In a high position with superb rural outlook to the Mountains. Walk to school, shops and transport. Large, beautifully presented family homestead with ducted air and quality inclusions. Formal living and formal dining rooms. Jetmaster brick feature fireplace. Open plan family and television area. Stunning new gourmet kitchen with Caesarstone benchtops and Miele oven, dishwasher. Fully fitted laundry. 4 double bedrooms with built-in robes, ensuite to main. Over 1 acre (approx 4077sqm) fully established landscaping. Inground pool and covered entertaining in a private setting. Extensive lock-up garaging, 10mx6m new shed. Town water and Bore.