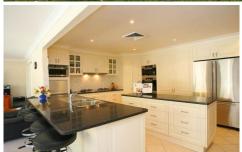

## **KURMOND**

In a high position with superb rural outlook to the Mountains. Walk to school, shops and transport. Large, beautifully presented family homestead with ducted air and quality inclusions. Formal living and formal dining rooms. Jetmaster brick feature fireplace. Open plan family and television area. Stunning new gourmet kitchen with Caesarstone benchtops and Miele oven, dishwasher. Fully fitted laundry. 4 double bedrooms with built-in robes, ensuite to main. Over 1 acre (approx 4077sqm) fully established landscaping. Inground pool and covered entertaining in a private setting. Extensive lock-up garaging, 10mx6m new shed. Town water and Bore.