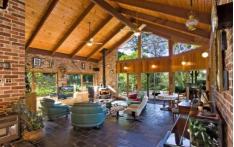

## **GROSE VALE**

In a private and very tranquil mountain setting with uninterrupted views to the city skyline. Architect designed, full brick residence with character and appeal, extensive use of timber and glass. Open plan living with timber-lined, cathedral ceilings and slow-combustion fireplace, full-length feature windows. 4 double bedrooms and a cedar-lined study/computer area. 3 bathrooms. Large main bedroom suite with superb views. Quality American Oak timber kitchen with a generous family and meals area, sun-drenched courtyard. Approx 16 acres with fenced paddocks and 2 dams. Garaging with internal access.