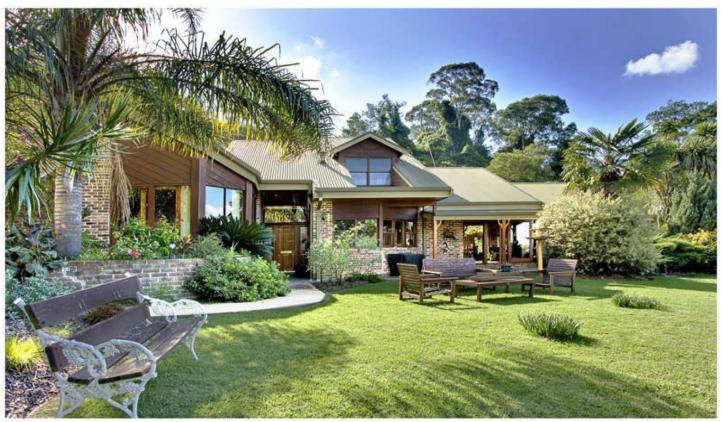

## **GROSE VALE**

In a private and very tranquil mountain setting with uninterrupted views to the city skyline. Architect designed, full brick residence with character and appeal, extensive use of timber and glass. Open plan living with timber-lined, cathedral ceilings and slow-combustion fireplace, full-length feature windows. 4 double bedrooms and a cedar-lined study/computer area. 3 bathrooms. Large main bedroom suite with superb views. Quality American Oak timber kitchen with a generous family and meals area, sun-drenched courtyard. Approx 16 acres with fenced paddocks and 2 dams. Garaging with internal access.