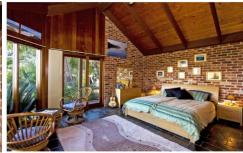

## **GROSE VALE**

In a private and very tranquil mountain setting with uninterrupted views to the city skyline. Architect designed, full brick residence with character and appeal, extensive use of timber and glass. Open plan living with timber-lined, cathedral ceilings and slow-combustion fireplace, full-length feature windows. 4 double bedrooms and a cedar-lined study/computer area. 3 bathrooms. Large main bedroom suite with superb views. Quality American Oak timber kitchen with a generous family and meals area, sun-drenched courtyard. Approx 16 acres with fenced paddocks and 2 dams. Garaging with internal access.