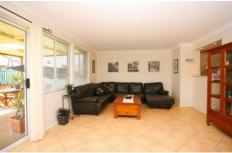

## **RICHMOND**

In a quiet location overlooking parkland.

Walk to schools.

Beautifully presented with formal living and formal dining rooms, modern colours.

Updated kitchen has stainless steel oven, dishwasher and family meals area.

Large downstairs rumpus and TV room opens onto a covered outdoor entertaining area.

4 large bedrooms with built-in robes - extra large main with stunning ensuite.

Upstairs computer area/gallery.

Lock up garaging plus boatport.