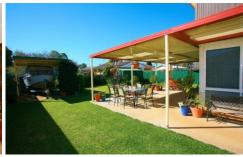

Large downstairs rumpus and TV room opens onto a covered outdoor entertaining area.

4 large bedrooms with built-in robes - extra large main with stunning ensuite.

Upstairs computer area/gallery.

Lock up garaging plus boatport.

Side access to a fully landscaped yard with a garden shed.

4 📭 2 🖺 1 🗬

**View :** https://www.bennettproperty.com.au/sale/nsw/ha wkesbury/richmond/residential/house/6212475

Michael Bennett 02 4578 1234