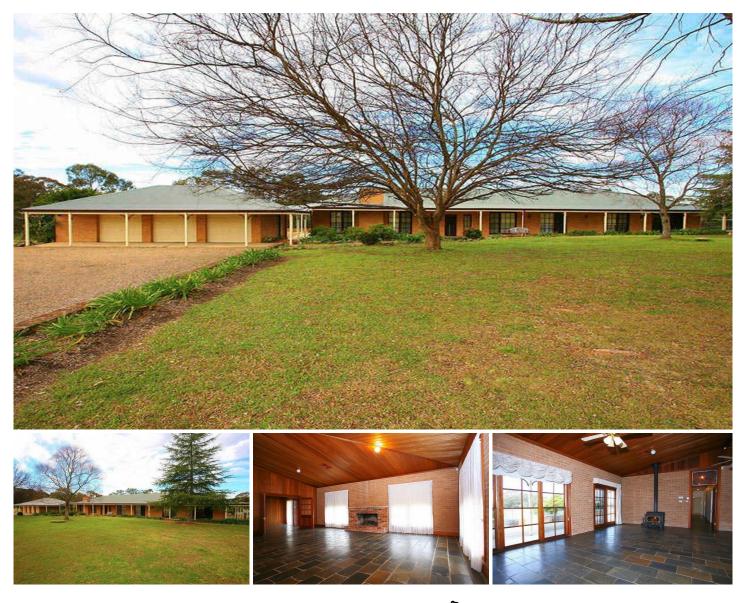

## KURRAJONG

In a quiet and private, no-through area. Approx 12 acres with part grazing, some natural bushland. Very spacious full brick family homestead with slate and timber features, high ceilings and wide verandahs. Open plan living area with raked timber ceilings and open fireplace. Timber kitchen with a Rosieres stove, family area. 4 large bedrooms - main has ensuite, walk-in robe. Timber vanity in bathroom. 3 car lock-up garaging. Extra large laundry. Level and fenced house yard. Separate lock-up shedding (approx 9mx17m) with concrete floor and truck height access.