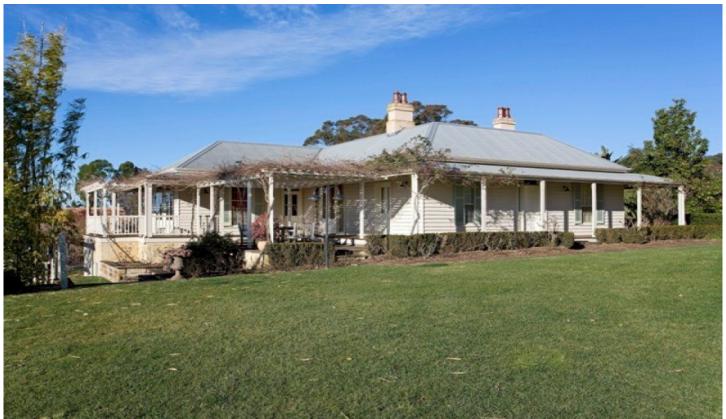

## **GROSE VALE**

A Magnificent Estate for Living and Entertaining. High on the ridge with sweeping views over the Hawkesbury to the city lights. Approx 30 acres with two titles. Stylish country homestead, restored and renovated to an exceptional standard. 3 bedroom Managers Quarters. Two guest cottages. Superbly appointed, all weather Dressage Arena. Professional stabling complex for 6 horses. Historic timber barn. Shedding. 2 large dams - one is stocked with perch and has jetty. Beautifully landscaped gardens and trees with water feature, pool and stone walls. Bore water and auto irrigation, natural springs. This is a blissfully private and quiet family retreat - just over 1 hour from Sydney.