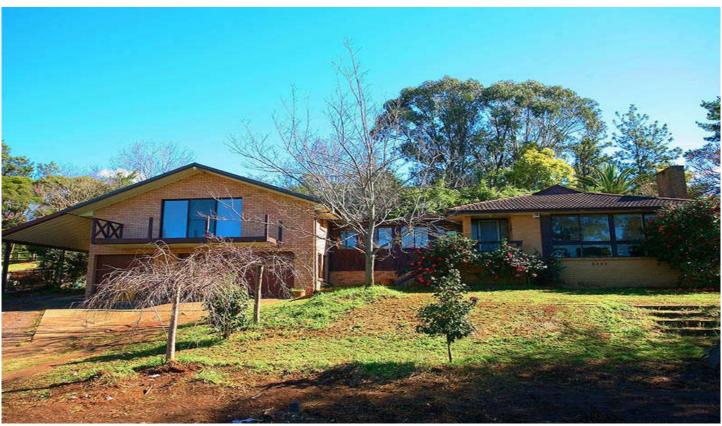

## **KURRAJONG**

In a high position with views to the city lights. Very private cul-de-sac location. Magnificent parcel of land - approx 4900sqmetres (over 1 acre) joining large reserve. Large 4 bedroom BV/tile home with ensuite and new kitchen. Rumpus Room/home office with bathroom and great views. Three car auto garaging. Fully fenced and landscaped with an inground pool. Huge lock-up shedding has concrete floor and alarm. Walk to Village school, shops.