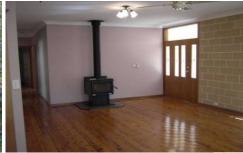

## **BOWEN MOUNTAIN**

Large colonial style homestead on an extra large block (approx 1967 square metres).

Open plan living with polished timber floors and

split-system air.

Slow-combustion fireplace.

Quality Tasmanian Oak kitchen has a pantry, dining area. High ceilings.