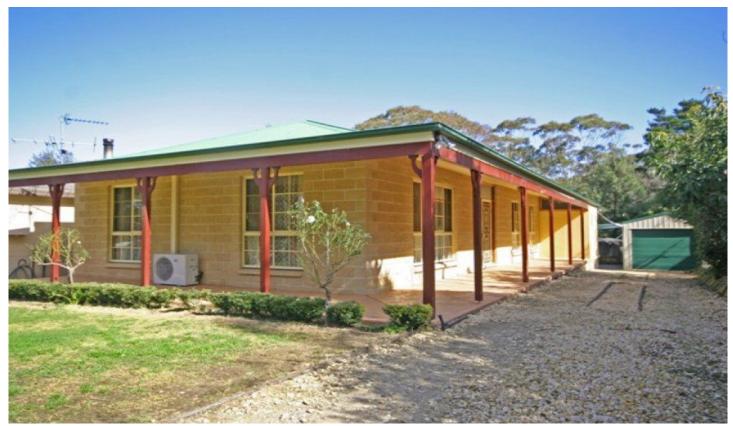

## **BOWEN MOUNTAIN**

Large colonial style homestead on an extra large block (approx 1967 square metres).

Open plan living with polished timber floors and

split-system air.

Slow-combustion fireplace.

Quality Tasmanian Oak kitchen has a pantry, dining area. High ceilings.

3 bedrooms with built-in robes, study.

Main has large ensuite, walk in robe and a retreat.

Large covered timber deck in a private setting with bushland outlook.

Lock-up garaging and a carport.

Fenced and landscaped yard.