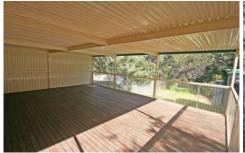

3 bedrooms with built-in robes, study.

Main has large ensuite, walk in robe and a retreat.

Large covered timber deck in a private setting with bushland outlook.

Lock-up garaging and a carport.

Fenced and landscaped yard.