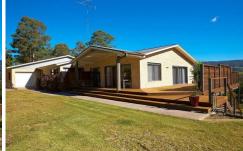

## **KURRAJONG**

Architect-designed residence with an ultra-modern finish and ducted air conditioning.

6 bedrooms (4 double-sized) and 3 stylish bathrooms.

Self-contained downstairs area is idea for in-laws, separate entry.

Mixed Australian hardwood floors.

Over 1 acre with town water, tar-sealed driveway.

Walk to village conveniences.

6 P 3 F

**View :** https://www.bennettproperty.com.au/sale/nsw/ha wkesbury/kurrajong/residential/house/6212432