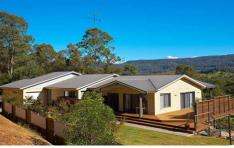

## **KURRAJONG**

Architect-designed residence with an ultra-modern finish and ducted air conditioning.

6 bedrooms (4 double-sized) and 3 stylish bathrooms.

Self-contained downstairs area is idea for in-laws, separate entry.

Mixed Australian hardwood floors.

Over 1 acre with town water, tar-sealed driveway.

Walk to village conveniences.

6 P 3 F

**View :** https://www.bennettproperty.com.au/sale/nsw/ha wkesbury/kurrajong/residential/house/6212432