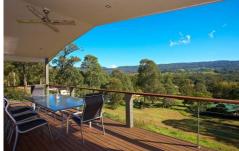

Main bedroom has a walk-in dressing room, private balcony and courtyard area.

Magnificent open plan polyurethane kitchen has granite tops and a walk in pantry.

Outdoor entertaining deck.

Open plan living and dining with a feature fireplace.