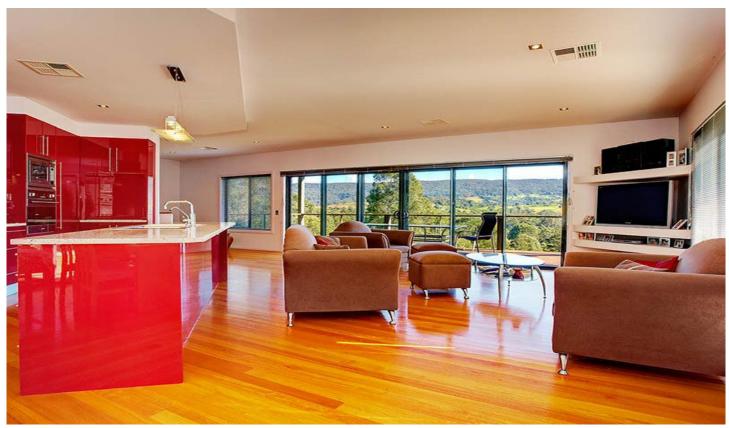

Main bedroom has a walk-in dressing room, private balcony and courtyard area.

Magnificent open plan polyurethane kitchen has granite tops and a walk in pantry.

Outdoor entertaining deck.

Open plan living and dining with a feature fireplace.

Mixed Australian hardwood floors.

Over 1 acre with town water, tar-sealed driveway.

Walk to village conveniences.

6 P 3 F

**View :** https://www.bennettproperty.com.au/sale/nsw/ha wkesbury/kurrajong/residential/house/6212432