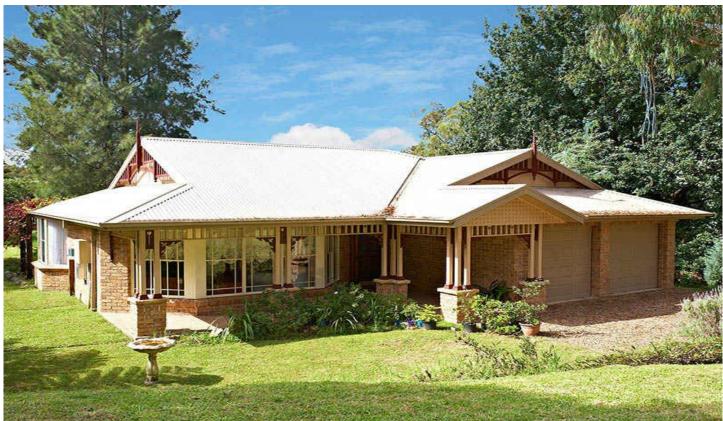

## **KURRAJONG HEIGHTS**

Immaculately presented single level home in a quiet, no through lane.

Extra large, level block (approx 1717 sq metres), with two car locking garaging.

Formal living and dining area has large, feature windows and quality drapes.

Quality kitchen with stainless steel appliances.

Rumpus and large family area.

3 large bedrooms with builtin robes and ensuite to main. Vine draped pergola and courtyard area.

3 🚑 2 🚔 2 😭

**View :** https://www.bennettproperty.com.au/sale/nsw/ha wkesbury/kurrajong-heights/residential/house/621 2408