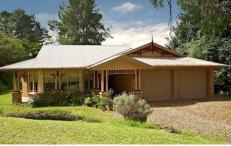

## **KURRAJONG HEIGHTS**

Immaculately presented single level home in a quiet, no through lane.

Extra large, level block (approx 1717 sq metres), with two car locking garaging.

Formal living and dining area has large, feature windows and quality drapes.

Quality kitchen with stainless steel appliances.

Rumpus and large family area.

3 large bedrooms with builtin robes and ensuite to main. Vine draped pergola and courtyard area.

3 🚑 2 🚔 2 😭

**View :** https://www.bennettproperty.com.au/sale/nsw/ha wkesbury/kurrajong-heights/residential/house/621 2408