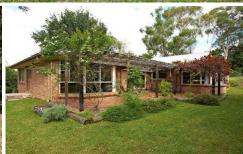

## **KURRAJONG HEIGHTS**

Immaculately presented single level home in a quiet, no through lane.

Extra large, level block (approx 1717 sq metres), with two car locking garaging.

Formal living and dining area has large, feature windows and quality drapes.

Quality kitchen with stainless steel appliances.

Rumpus and large family area.

3 large bedrooms with builtin robes and ensuite to main. Vine draped pergola and courtyard area.

3 🚑 2 🚔 2 😭

**View :** https://www.bennettproperty.com.au/sale/nsw/ha wkesbury/kurrajong-heights/residential/house/621 2408