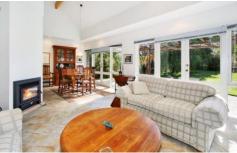

## **GROSE VALE**

In a quiet and private rural setting. Just under 4 acres with a picturesque dam and waterfall. Architect designed, passive solar residence with high feature ceilings and fireplace. Pavillion-style with vine draped verandahs and a private garden courtyard area. Quality kitchen and bathrooms with granite and stainless steel features. 3 double bedrooms - main has a bathroom and French doors onto terrace. Two car auto garage with mezzanine office, storage and air conditioning. Superb gardens and trees, bore water supply.