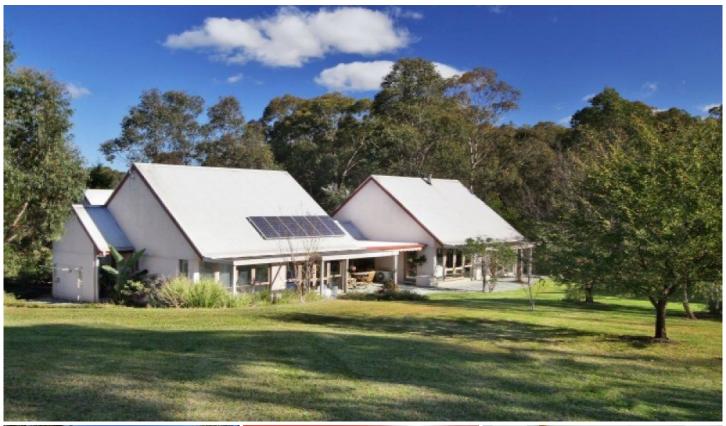

## **GROSE VALE**

In a quiet and private rural setting. Just under 4 acres with a picturesque dam and waterfall. Architect designed, passive solar residence with high feature ceilings and fireplace. Pavillion-style with vine draped verandahs and a private garden courtyard area. Quality kitchen and bathrooms with granite and stainless steel features. 3 double bedrooms - main has a bathroom and French doors onto terrace. Two car auto garage with mezzanine office, storage and air conditioning. Superb gardens and trees, bore water supply.