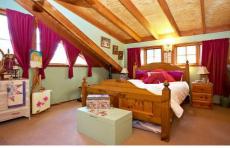

## **KURRAJONG HEIGHTS**

Delightful sandstock brick home with wide verandahs, treed outlook. Extra large block (approx 1492sqmetres) with dog proof fencing, established trees, gardens. Open plan living with slow combustion fireplace, split-system air and timber lined ceilings. 3 attic-style bedrooms with robes, timber features. Study/computer nook. Timber kitchen with stainless-steel appliances, dishwasher. Large outdoor entertaining deck in private setting, carport.