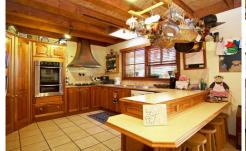

## **KURRAJONG HEIGHTS**

Delightful sandstock brick home with wide verandahs, treed outlook. Extra large block (approx 1492sqmetres) with dog proof fencing, established trees, gardens. Open plan living with slow combustion fireplace, split-system air and timber lined ceilings. 3 attic-style bedrooms with robes, timber features. Study/computer nook. Timber kitchen with stainless-steel appliances, dishwasher. Large outdoor entertaining deck in private setting, carport.