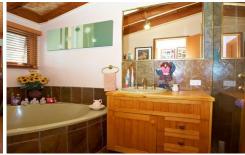

## **KURRAJONG HEIGHTS**

Delightful sandstock brick home with wide verandahs, treed outlook. Extra large block (approx 1492sqmetres) with dog proof fencing, established trees, gardens. Open plan living with slow combustion fireplace, split-system air and timber lined ceilings. 3 attic-style bedrooms with robes, timber features. Study/computer nook. Timber kitchen with stainless-steel appliances, dishwasher. Large outdoor entertaining deck in private setting, carport.