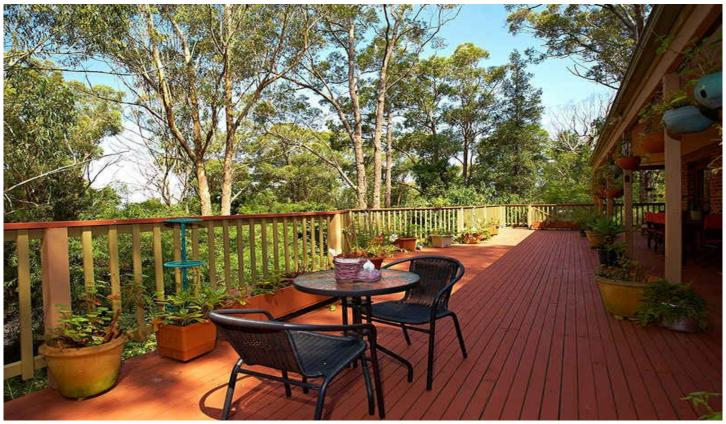

## **KURRAJONG HEIGHTS**

Delightful sandstock brick home with wide verandahs, treed outlook. Extra large block (approx 1492sqmetres) with dog proof fencing, established trees, gardens. Open plan living with slow combustion fireplace, split-system air and timber lined ceilings. 3 attic-style bedrooms with robes, timber features. Study/computer nook. Timber kitchen with stainless-steel appliances, dishwasher. Large outdoor entertaining deck in private setting, carport.