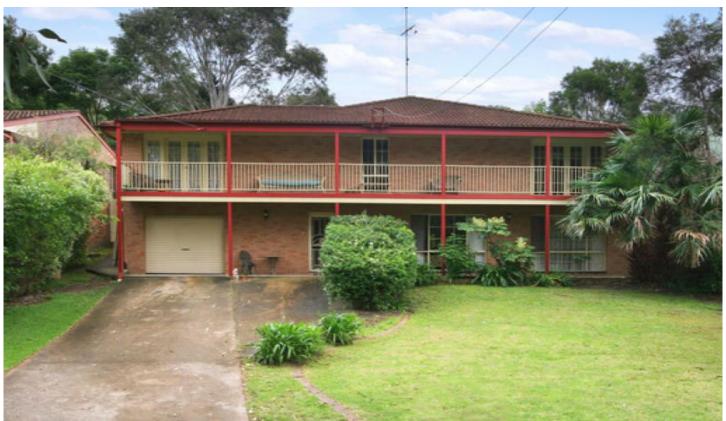

## **KURRAJONG**

Large and beautifully presented two storey BV/tile home. Popular, no-through location - walk to the Park, Village and schools. Spacious and separate living areas and a rumpus/TV room. Two separate kitchen and dining areas. Two bathrooms. 4 good-sized bedrooms and a study. Purpose-built for two family lifestyle. Huge covered outdoor area with private outlook over the established 1/4 acre yard.

4 🕮 2 🖺 1 🖨

Land Size: 1000 sqm

View : https://www.bennettproperty.com.au/sale/ns

w/hawkesbury/kurrajong/residential/house/6

212350

Michael Bennett 02 4578 1234