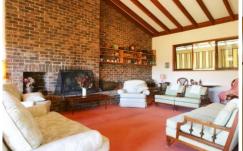

## **KURMOND**

In a quiet and very private no through setting. Superb rural outlook to the lights. Approx 9 arable acres with town water and dam. Fully fenced with home orchard. Large, beautifully presented single level homestead with character, vine-draped verandahs. Open plan living with high, raked timber ceilings and feature open fireplace. Dining area with views. Spacious family-kitchen area. Billiards-rumpus room. 4 bedrooms, main has ensuite, walk-in robe and garden outlook. Lock-up colorbond shed-workshop. Only minutes from town conveniences.