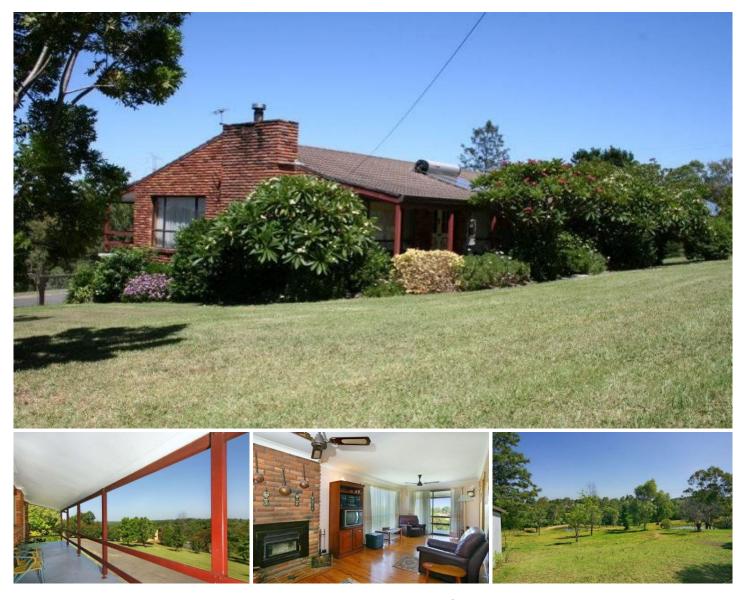

## KURRAJONG

In a high ridgetop position with great views from the mountains to the lights. Beautifully presented family home with air conditioning, timber floors and fireplace. 4 large bedrooms and a 4-way bathroom. Quality timber kitchen & walk-in pantry. Large downstairs rumpus and billiards room, ideal teenage retreat. Superb, all arable and fenced parcel, approx 2.5 acres with dam, dressage area, paddock. Popular location, only minutes from town conveniences.

| 4 <b>!=</b> | 1 🚔 | 2 🚘 |
|-------------|-----|-----|
|-------------|-----|-----|

| Price |  | :  | : \$ 550,000 |  |      |  |
|-------|--|----|--------------|--|------|--|
|       |  | 0: | -            |  | ~~~~ |  |

Land Size : 10780 sqm

: https://www.bennettproperty.com.au/sale/ns w/hawkesbury/kurrajong/residential/house/6 212239

View

Michael Bennett 02 4578 1234